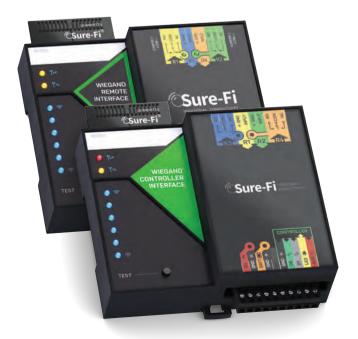

## Sure-Fi Wiegand Wireless Bridge

Works with any Wiegand protocol up to 64 bits

1 Wiegand inputs

2 relay Outputs (Wet or Dry) Request to exit input (REX)