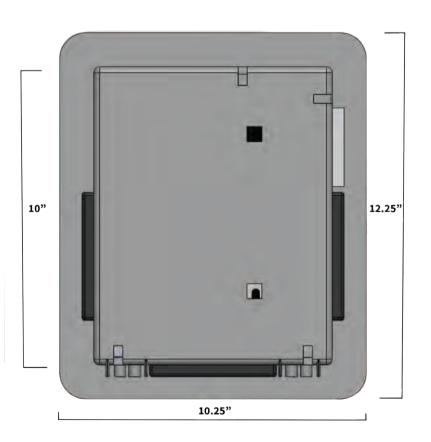

### Enclosure (main box)

- 10" x 8' x 3"
- UL-50 / cUL Listed enclosure
- NEMA Type 3, 3R, 35, 4, 4X, 6/6P, 12
  & Marine Use IP68 enclosure
- Enclosure (to lid) 12.25" x 10.25" x 3.25"