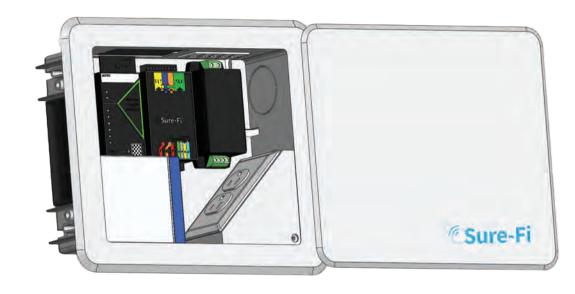

# Flush Mount Compact Door

- Complete power and door control solution
- Includes one Sure-Fi DS004 Wiegand Bridge systems
- Connect to any local power, 85-305VAC range
- 12VDC 5.0A power supply
- 12VDC battery chargers/UPS (batteries not included)
- Wire block for quick connection to 12VDC

### Enclosure (main box)

- 10" x 8' x 3"
- UL-50 / cUL Listed enclosure
- NEMA Type 3, 3R, 35, 4, 4X, 6/6P, 12
  & Marine Use IP68 enclosure
- Enclosure (to lid) 12.25" x 10.25" x 3.25"

#### Power

- 12Vdc 5.0A power supply
- Input Voltage 85~305Vac
- Max Power 60 Watts
- 12VDC / 24VDC battery chargers / UPS (batteries not included)