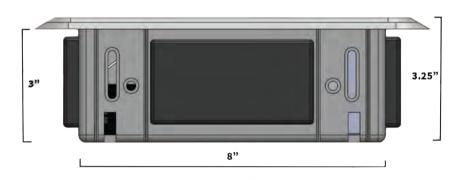

#### Side View

#### **Top View**

### Enclosure (main box)

- 10" x 8' x 3"
- UL-50 / cUL Listed enclosure
- NEMA Type 3, 3R, 35, 4, 4X, 6/6P, 12
  & Marine Use IP68 enclosure
- Enclosure (to lid) 12.25" x 10.25" x 3.25"