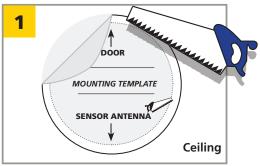

## **INSTALLATION**

Place the mounting template in the desired mounting location and make the appropriate cuts.

Secure the ceiling accessory to the ceiling using the provided screws and wingnuts.

Route and connect the harness to the sensor, and then secure the sensor in the ceiling accessory.