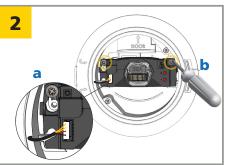

## **INSTALLATION**

Place the mounting template in the desired mounting location and make the appropriate cuts.

Secure the ceiling accessory to the ceiling using the provided screws and wingnuts.

Route and connect the harness to the sensor, and then secure the sensor in the ceiling accessory.

Make the appropriate radar adjustments to create the desired field shape and position. *Tilt angle should be 70° for optimal performance.* 

Connect the EAGLE ARTEK harness to the ceiling accessory.

Snap the Ceiling Accessory cover to the Ceiling Accessory housing.