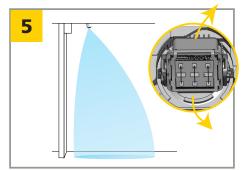

Make the appropriate radar adjustments to create the desired field shape and position. *Tilt angle should be 70° for optimal performance.* 

Connect the EAGLE ARTEK harness to the ceiling accessory.

Snap the Ceiling Accessory cover to the Ceiling Accessory housing.