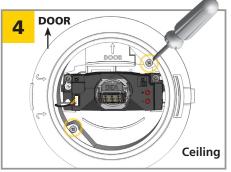

Make the appropriate radar adjustments to create the desired field shape and position. *Tilt angle should be 70° for optimal performance.* 

Connect the EAGLE ARTEK harness to the ceiling accessory.

Snap the Ceiling Accessory cover to the Ceiling Accessory housing.