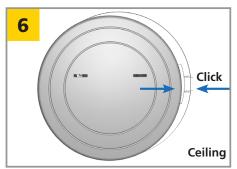

Make the appropriate radar adjustments to create the desired field shape and position. *Tilt angle should be 70° for optimal performance.* 

Connect the EAGLE ARTEK harness to the ceiling accessory.

Snap the Ceiling Accessory cover to the Ceiling Accessory housing.