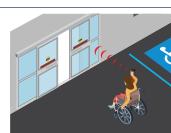

# APPLICATIONS

Low Energy Doors

Request-To-Exit

Wireless Compatibility

**DISCLAIMER** Information is supplied upon the condition that the persons receiving it will make their own determination as to its suitability for their purposes prior to use. In no event will BEA be responsible for damages of any nature whatsoever resulting from the use of or reliance upon information from this document or the products to which the information refers. BEA has the right without liability to change descriptions and specifications at any time.