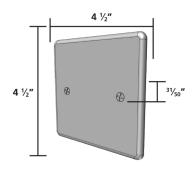

## **TECHNICAL SPECIFICATIONS**

| Faceplate Material  | 16 gauge, 304 2B stainless steel                                      |  |  |
|---------------------|-----------------------------------------------------------------------|--|--|
| Backplate Material  | 1⁄8" thick, aluminum                                                  |  |  |
| Mounting Screws     | Stainless steel, 6-32 × 1" & 8-32 × 1" Allen head size: $\frac{5}{4}$ |  |  |
| Cherry Switch       | Single-pole, 1 A, COM/NO/NC<br>UL Recognized                          |  |  |
| Compatible Wireless |                                                                       |  |  |
| Frequencies         | 900, 433, or 300 MHz                                                  |  |  |
| Dimensions          |                                                                       |  |  |
| Round               | 4 ½" (W/H) × <sup>31</sup> / <sub>50</sub> " (D)                      |  |  |
| Square              | $4 \frac{1}{2}''$ (W) × $4 \frac{1}{2}''$ (H) × $\frac{31}{50}''$ (D) |  |  |

## DIMENSIONS