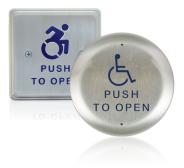

## DESCRIPTION

BEA's **4.5 INCH ROUND AND SQUARE PUSH PLATES** improve overall access, enhance accessibility for those with limited mobility or disabilities and seamlessly integrate with an automatic door's activation.

These ADA-compliant push plates are available in a variety of popular design options, including alternative accessibility artwork. This product may be hard wired to the door operator or connected to BEA's line of wireless transmitters.