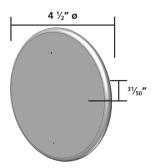

## **TECHNICAL SPECIFICATIONS**

| Faceplate Material  | 16 gauge, 304 2B stainless steel                                      |  |  |
|---------------------|-----------------------------------------------------------------------|--|--|
| Backplate Material  | 1⁄8" thick, aluminum                                                  |  |  |
| Mounting Screws     | Stainless steel, 6-32 × 1" & 8-32 × 1" Allen head size: $\frac{5}{4}$ |  |  |
| Cherry Switch       | Single-pole, 1 A, COM/NO/NC<br>UL Recognized                          |  |  |
| Compatible Wireless |                                                                       |  |  |
| Frequencies         | 900, 433, or 300 MHz                                                  |  |  |
| Dimensions          |                                                                       |  |  |
| Round               | 4 ½" (W/H) × <sup>31</sup> / <sub>50</sub> " (D)                      |  |  |
| Square              | $4 \frac{1}{2}''$ (W) × $4 \frac{1}{2}''$ (H) × $\frac{31}{50}''$ (D) |  |  |

## DIMENSIONS