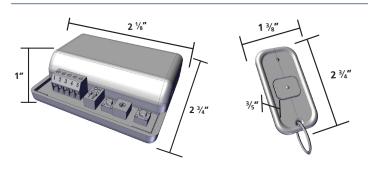

#### **APPLICATIONS**

Limited Mobility

**TECHNICAL SPECIFICATIONS** 

| Frequency                  | 433 MHz                                                           |
|----------------------------|-------------------------------------------------------------------|
| Radio Control Type         | Digital                                                           |
| Emitted Radio Power        | -28.7 dBm (transmitter)                                           |
| Power Consumption          | 3mA (transmitter); 30mA (receiver)                                |
| Power                      |                                                                   |
| Hardwire                   | 1 9-volt or 3-volt battery                                        |
| Handheld                   | 1 3-volt battery                                                  |
| Input Voltage              | 12 – 24 VAC / VDC (receiver)                                      |
| Contact Rating             | 1.0 A @ 30 VDC                                                    |
|                            | 0.5 A @ 125 VAC                                                   |
|                            | 0.3 A @ 60 VDC                                                    |
| Operating Temperature      | 14 – 131 °F (-10 – 55 °C)                                         |
| Capacity                   | 100 programmed transmitters (per receiver)                        |
| LED Functionality          |                                                                   |
| Receiver/Transmitter Learn | Red                                                               |
| Relay Activity             | Blue                                                              |
| Dimensions                 |                                                                   |
| Receiver                   | $2\frac{1}{8}$ " (W) × 1" (H) × $2\frac{3}{4}$ " (D)              |
| Transmitter                | $1\frac{3}{8}$ " (W) × $\frac{3}{5}$ " (H) × $2\frac{3}{4}$ " (D) |
| Norm Conformity            | CE, FCC, IC                                                       |
|                            |                                                                   |

### **DIMENSIONS**

DISCLAIMER Information is supplied upon the condition that the persons receiving it will make their own determination as to its suitability for their purposes prior to use. In no event will BEA be responsible for damages of any nature whatsoever resulting from the use of or reliance upon information from this document or the products to which the information refers. BEA has the right without liability to change descriptions and specifications at any time.