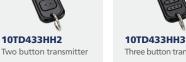

|                                                                   |
| Receiver/Transmitter Learn | Red                                                               |
| Relay Activity             | Blue                                                              |
| Dimensions                 |                                                                   |
| Receiver                   | $2\frac{1}{8}$ " (W) × 1" (H) × $2\frac{3}{4}$ " (D)              |
| Transmitter                | $1\frac{3}{8}$ " (W) × $\frac{3}{5}$ " (H) × $2\frac{3}{4}$ " (D) |
| Norm Conformity            | CE, FCC, IC                                                       |
|                            |                                                                   |

## **PRODUCT SERIES**



















### **DIMENSIONS**



DISCLAIMER Information is supplied upon the condition that the persons receiving it will make their own determination as to its suitability for their purposes prior to use. In no event will BEA be responsible for damages of any nature whatsoever resulting from the use of or reliance upon information from this document or the products to which the information refers. BEA has the right without liability to change descriptions and specifications at any time.

WWW.BEASENSORS.COM