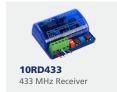

ity          |                                                                   |
| Receiver/Transmitter Learn | Red                                                               |
| Relay Activity             | Blue                                                              |
| Dimensions                 |                                                                   |
| Receiver                   | $2\frac{1}{8}$ " (W) × 1" (H) × $2\frac{3}{4}$ " (D)              |
| Transmitter                | $1\frac{3}{8}$ " (W) × $\frac{3}{5}$ " (H) × $2\frac{3}{4}$ " (D) |
| Norm Conformity            | CE, FCC, IC                                                       |
|                            |                                                                   |

## **PRODUCT SERIES**



















### **DIMENSIONS**



DISCLAIMER Information is supplied upon the condition that the persons receiving it will make their own determination as to its suitability for their purposes prior to use. In no event will BEA be responsible for damages of any nature whatsoever resulting from the use of or reliance upon information from this document or the products to which the information refers. BEA has the right without liability to change descriptions and specifications at any time.

WWW.BEASENSORS.COM