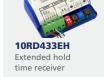

y          |                                                                   |
| Receiver/Transmitter Learn | Red                                                               |
| Relay Activity             | Blue                                                              |
| Dimensions                 |                                                                   |
| Receiver                   | $2\frac{1}{8}$ " (W) × 1" (H) × $2\frac{3}{4}$ " (D)              |
| Transmitter                | $1\frac{3}{8}$ " (W) × $\frac{3}{5}$ " (H) × $2\frac{3}{4}$ " (D) |
| Norm Conformity            | CE, FCC, IC                                                       |
|                            |                                                                   |

## **PRODUCT SERIES**



















### **DIMENSIONS**



DISCLAIMER Information is supplied upon the condition that the persons receiving it will make their own determination as to its suitability for their purposes prior to use. In no event will BEA be responsible for damages of any nature whatsoever resulting from the use of or reliance upon information from this document or the products to which the information refers. BEA has the right without liability to change descriptions and specifications at any time.

WWW.BEASENSORS.COM