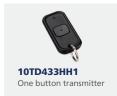

|                                                                   |
| Receiver/Transmitter Learn | Red                                                               |
| Relay Activity             | Blue                                                              |
| Dimensions                 |                                                                   |
| Receiver                   | $2\frac{1}{8}$ " (W) × 1" (H) × $2\frac{3}{4}$ " (D)              |
| Transmitter                | $1\frac{3}{8}$ " (W) × $\frac{3}{5}$ " (H) × $2\frac{3}{4}$ " (D) |
| Norm Conformity            | CE, FCC, IC                                                       |
|                            |                                                                   |

## **PRODUCT SERIES**



















### **DIMENSIONS**



DISCLAIMER Information is supplied upon the condition that the persons receiving it will make their own determination as to its suitability for their purposes prior to use. In no event will BEA be responsible for damages of any nature whatsoever resulting from the use of or reliance upon information from this document or the products to which the information refers. BEA has the right without liability to change descriptions and specifications at any time.

WWW.BEASENSORS.COM