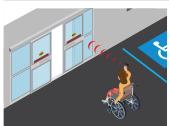

#### **APPLICATIONS**

Limited Mobility

**TECHNICAL SPECIFICATIONS** 

| Frequency                  | 433 MHz                                                           |
|----------------------------|-------------------------------------------------------------------|
| Radio Control Type         | Digital                                                           |
| Emitted Radio Power        | -28.7 dBm (transmitter)                                           |
| Power Consumption          | 3mA (transmitter); 30mA (receiver)                                |
| Power                      |                                                                   |
| Hardwire                   | 1 9-volt or 3-volt battery                                        |
| Handheld                   | 1 3-volt battery                                                  |
| Input Voltage              | 12 – 24 VAC / VDC (receiver)                                      |
| Contact Rating             | 1.0 A @ 30 VDC                                                    |
|                            | 0.5 A @ 125 VAC                                                   |
|                            | 0.3 A @ 60 VDC                                                    |
| Operating Temperature      | 14 – 131 °F (-10 – 55 °C)                                         |
| Capacity                   | 100 programmed transmitters (per receiver)                        |
| LED Functionality          |                                                                   |
| Receiver/Transmitter Learn | Red                                                               |
| Relay Activity             | Blue                                                              |
| Dimensions                 |                                                                   |
| Receiver                   | $2\frac{1}{8}$ " (W) × 1" (H) × $2\frac{3}{4}$ " (D)              |
| Transmitter                | $1\frac{3}{8}$ " (W) × $\frac{3}{5}$ " (H) × $2\frac{3}{4}$ " (D) |
| Norm Conformity            | CE, FCC, IC                                                       |
|                            |                                                                   |