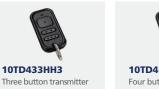

|                                                                   |
| Receiver/Transmitter Learn | Red                                                               |
| Relay Activity             | Blue                                                              |
| Dimensions                 |                                                                   |
| Receiver                   | $2\frac{1}{8}$ " (W) × 1" (H) × $2\frac{3}{4}$ " (D)              |
| Transmitter                | $1\frac{3}{8}$ " (W) × $\frac{3}{5}$ " (H) × $2\frac{3}{4}$ " (D) |
| Norm Conformity            | CE, FCC, IC                                                       |
|                            |                                                                   |

## **PRODUCT SERIES**



















### **DIMENSIONS**



DISCLAIMER Information is supplied upon the condition that the persons receiving it will make their own determination as to its suitability for their purposes prior to use. In no event will BEA be responsible for damages of any nature whatsoever resulting from the use of or reliance upon information from this document or the products to which the information refers. BEA has the right without liability to change descriptions and specifications at any time.

WWW.BEASENSORS.COM