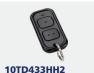

|                                                                   |
| Receiver/Transmitter Learn | Red                                                               |
| Relay Activity             | Blue                                                              |
| Dimensions                 |                                                                   |
| Receiver                   | $2\frac{1}{8}$ " (W) × 1" (H) × $2\frac{3}{4}$ " (D)              |
| Transmitter                | $1\frac{3}{8}$ " (W) × $\frac{3}{5}$ " (H) × $2\frac{3}{4}$ " (D) |
| Norm Conformity            | CE, FCC, IC                                                       |
|                            |                                                                   |

## **PRODUCT SERIES**



















### **DIMENSIONS**



DISCLAIMER Information is supplied upon the condition that the persons receiving it will make their own determination as to its suitability for their purposes prior to use. In no event will BEA be responsible for damages of any nature whatsoever resulting from the use of or reliance upon information from this document or the products to which the information refers. BEA has the right without liability to change descriptions and specifications at any time.

WWW.BEASENSORS.COM