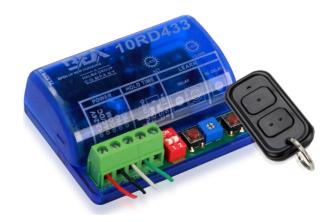

# **433 MHZ FAMILY**

433 MHZ WIRELESS TRANSMITTERS AND RECEIVERS



#### **LEARN MORE**

### **TECHNOLOGY**

### **CERTIFICATIONS**







click or scan

#### **APPLICATIONS**







Limited Mobility

**TECHNICAL SPECIFICATIONS** 

| Frequency                  | 433 MHz                                                           |
|----------------------------|-------------------------------------------------------------------|
| Radio Control Type         | Digital                                                           |
| Emitted Radio Power        | -28.7 dBm (transmitter)                                           |
| Power Consumption          | 3mA (transmitter); 30mA (receiver)                                |
| Power                      |                                                                   |
| Hardwire                   | 1 9-volt