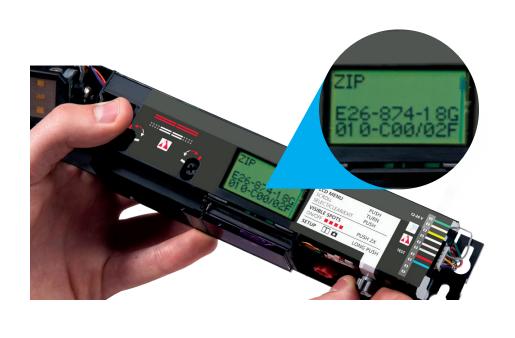

### ZIP CODE FEATURE FROM BEA

Found on BEA's LZR®-microscan T and IXIO Family sensors, the ZIP Code feature is an 18-digit alphanumeric code that represents the settings programmed on the sensor. If any setting is changed on the sensor, the ZIP Code changes accordingly.

### Step 3 -

Scroll to find the parameter called "ZIP" and press on the gray button to select.