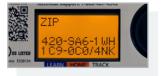

### ZIP CODE FEATURE FROM BEA

Found on BEA's LZR®-microscan T and IXIO Family sensors, the ZIP Code feature is an 18-digit alphanumeric code that represents the settings programmed on the sensor. If any setting is changed on the sensor, the ZIP Code changes accordingly.

### Step 3 -

Scroll to find the parameter called "ZIP" and press on the gray button to select.