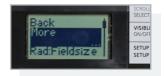

# Step 2 -

You are in the first menu. To enter the second menu, turn the gray button and press on "more". Repeat the same step to enter the third menu.

### Step 3 -

Scroll to find the parameter called "ZIP" and press on the gray button to select.