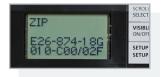

### Step 3 -

Scroll to find the parameter called "ZIP" and press on the gray button to select.