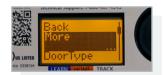

# Step 2 -

You are in the first menu. To enter the second menu, turn the gray button and press on "more". Repeat the same step to enter the third menu.

### Step 3 -

Scroll to find the parameter called "ZIP" and press on the gray button to select.