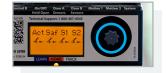

# Step 1 -

Push the gray button on the sensor to enter the LCD-menu.

NOTE: Select your language before entering the first LCD-menu. This is only available during installation.

# Step 2 -

You are in the first menu. To enter the second menu, turn the gray button and press on "more". Repeat the same step to enter the third menu.