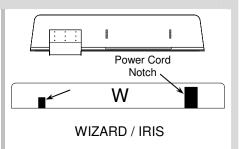

# 1 Universal Rain Cover (URC) Installation

- 1. Refer to user guide instructions, for removal and installation of corresponding sensor, when installing URC.
- 2. Remove sensor to allow installation of URC.
- 3. Cut notches on URC with a utility knife. Ensure notches match mounting hole locations of sensor and ensure power cord can be routed to sensor. Refer to illustration above.
- 4. Hold URC and sensor in desired location and attach URC and sensor to header with two self tapping mounting screws.
- 5. Complete the installation and set up of sensor per corresponding sensor user guide.