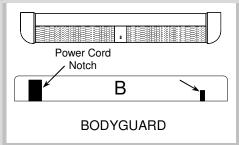

# 1 Universal Rain Cover (URC) Installation

- 1. Refer to user guide instructions, for removal and installation of corresponding sensor, when installing URC.
- 2. Remove sensor to allow installation of URC.
- 3. Cut notches on URC with a utility knife. Ensure notches match mounting hole locations of sensor and ensure power cord can be routed to sensor. Refer to illustration above.
- 4. Hold URC and sensor in desired location and attach URC and sensor to header with two self tapping mounting screws.
- 5. Complete the installation and set up of sensor per corresponding sensor user guide.