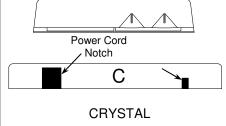

# 1 Universal Rain Cover (URC) Installation

- 1. Refer to user guide instructions, for removal and installation of corresponding sensor, when installing URC.
- 2. Remove sensor to allow installation of URC.
- 3. Cut notches on URC with a utility knife. Ensure notches match mounting hole locations of sensor and ensure power cord can be routed to sensor. Refer to illustration above.
- 4. Hold URC and sensor in desired location and attach URC and sensor to header with two self tapping mounting screws.
- 5. Complete the installation and set up of sensor per corresponding sensor user guide.