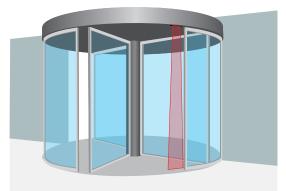

The **FOCUS** and **FOCUS 2** can be used on revolving doors, drive-thru windows, and in industrial applications such as gate and access control.

#### **APPLICATIONS**

Gates & Barriers

Revolving Doors