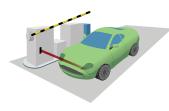

presence sensors designed to effectively detect people and objects.

These compact sensors can be used in a variety of applications where space may be limited or additional detection is required to complement pre-installed sensors, such as on revolving doors where pinch-zone protection is needed. The **FOCUS 2** offers the same protection as the **FOCUS** but can be recess mounted.

The **FOCUS** and **FOCUS 2** can be used on revolving doors, drive-thru windows, and in industrial applications such as gate and access control.



## **Low-Profile Detection**

Low profile, recessed-mount enables FOCUS 2 to protect pedestrians from contact with the moving door

#### Perfect For Activation Of Small Windows / Pass-Thru

Ideal for drive-thru / pass-thru applications





#### **APPLICATIONS**



Gates & Barriers

Revolving Doors

#### **TECHNICAL SPECIFICATIONS**

| Technology                     | Focused Active Infrared                              |
|--------------------------------|------------------------------------------------------|
| Detection Mode                 | Presence                                             |
| Power Supply                   | 24 VAC / VDC ±10%                                    |
| Current Consumption            | 60 mA (On); 30 mA (Off)                              |
| Output Interface; Relay        | Relay; max. contact rating is 1 A @ 30 V (resistive) |
| Detection Range                | 0 – 8 1/5'                                           |
| Distance Adjustment            | 2 – 8', rotating cam with linear adjustment          |
| Detect