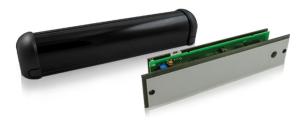

#### **PRODUCT SERIES**

**10FOCUS** Surface mount, Presence sensor

10FOCUS2

Recessed, Presence sensor