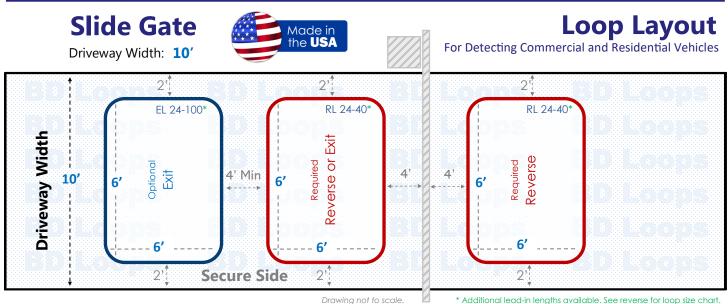

## Loop Sizes Needed:

| Reverse Loop:       | 24' Perimeter Loop                     |
|---------------------|----------------------------------------|
| BD Loops Part#:     | RL 24-40                               |
| Description:        | 6' x 6' Loop with 40' of lead-in       |
| This Loop will have | approximately 48" of detection height. |

| Optional Exit Loop:                                                | 24' Perimeter Loop                |
|--------------------------------------------------------------------|-----------------------------------|
| BD Loops Part#:                                                    | EL 24-100                         |
| Description:                                                       | 6' x 6' Loop with 100' of lead-in |
| This Loop will have approximately <b>48</b> " of detection height. |                                   |

### Notes about Slide Gates:

Slide gates require a minimum of 2 loops to properly protect the gate path as pictured in red above:

- An Inside Reverse Loop or Exit Loop
- An Outside Reverse Loop

**Reverse Loops** will hold the gate open, or reverse a closing gate if a vehicle enters or stops within the gate path. The inside reverse loop can be connected to the exit loop function if you desire. An Exit Loop will do everything a reverse loop does and will also open the gate automatically when a car drives over it.

If there is a long approach on the secure side of the property we recommend installing an additional exit loop further down the driveway. This will allow more time for the gate to open before vehicles reach the system. Customers will enjoy the convenience of exiting the system without having to wait for the gate to open.