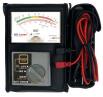

#### Need to Test Loops?

The **BD-Megger** is an essential testing device that checks for the most common loop issue: a nick in the wire allowing current to leak to ground.

The E-Z Detector Checker quickly checks components upstream from the loop including the detector module, harness wiring, and circuit board loop connections.