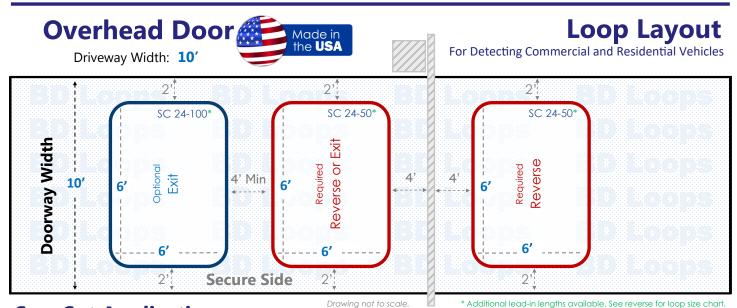

#### **Loop Sizes Needed:**

**Reverse Loop:** 24' Perimeter Loop

BD Loops Part#: SC 24-50

**Description:** 6' x 6' Loop with 50' of lead-in

This Loop will have approximately 48" of detection height.

Optional Exit Loop: 24' Perimeter Loop

BD Loops Part#: SC 24-100

**Description:** 6' x 6' Loop with 100' of lead-in

This Loop will have approximately 48" of detection height.

These are standard size loops. Standard size loops can ship same day from our Placentia, CA location. *Contact your BD Loops Distributor for more information.* 

#### **Notes about Overhead Doors:**

Overhead doors require a minimum of 2 loops to properly protect the door path as pictured in red above:

- An Inside Reverse Loop or Exit Loop
- An Outside Reverse Loop

Reverse Loops will hold the door open, or reverse a closing door if a vehicle enters or stops within the door path. The inside reverse loop can be connected to the exit loop function if you desire. An Exit Loop will do everything a reverse loop does and will also open the door automatically when a car drives over it.

If there is space available on the secure side of the property an additional exit loop can be installed. The additional exit loop will allow more time for the door to open before vehicles reach the system. Customers enjoy the added benefit of not having to wait as long to exit the door.

If the site has multiple doors, each loop must maintain a minimum distance of 4 feet from one another.