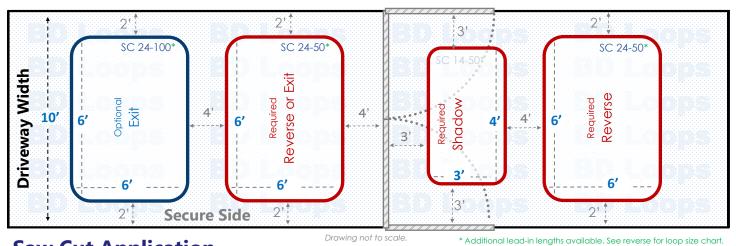

# Double Swing Gate Driveway Width: 10' Swings

### **Loop Layout**

For Detecting Commercial and Residential Vehicles

### **Saw Cut Application**

For installation in existing concrete or asphalt roads. Saw-cut loops are cut into the surface and sealed with loop sealant. If you plan to bury loops please go back and select "Direct Burial Application" to view the proper diagrams.

### **Loop Sizes Needed:**

Reverse/Exit Loop: 24' Perimeter Loop

BD Loops Part#: SC 24-50 or SC 24-100

**Description:** 6' x 6' Loop with 50' or 100' of lead-in

This Loop will have approximately 48" of detection height.

Shadow Loop: 14' Perimeter Loop

BD Loops Part#: SC 14-50

**Description:** 3' x 4' Loop with 50' of lead-in

This Loop will have approximately **24**" of detection height.

These are standard size loops. Standard size loops can ship same day from our Placentia, CA location. *Contact your BD Loops Distributor for more information*.

### **Notes about Swing Gates:**

Swing gates require a minimum of 3 loops to properly protect the gate path as pictured in red above:

- An Inside Reverse Loop or Exit Loop
- A Shadow Loop
- An Outside Reverse Loop

Reverse Loops will hold the gate open, or reverse a closing gate if a vehicle enters or stops within the gate path. The inside reverse loop can be connected to the exit loop function if you desire. An Exit Loop will do everything a reverse loop does and will also open the gate automatically when a car drives over it. A Shadow Loop will check before the gate closes to see if a vehicle is present. When the gate is in motion the shadow loop will not respond to any detection, which is why reverse/exit functions are required on each side of the gate.

Have a long approach on the secure side? An additional exit loop further down the driveway will make the system more convenient for users. They will not have to wait for the gate to open when exiting.