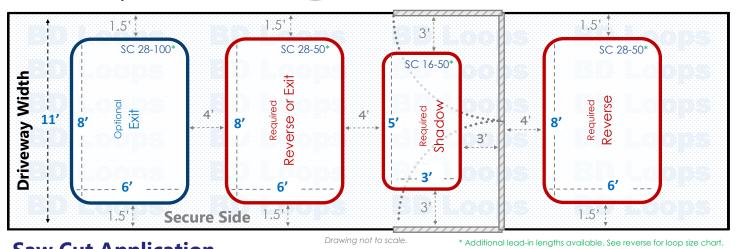

## **Double Swing Gate** Driveway Width: 11'

**Swings In** 

# **Loop Layout**

For Detecting Commercial and Residential Vehicles

## **Saw Cut Application**

For installation in existing concrete or asphalt roads. Saw-cut loops are cut into the surface and sealed with loop sealant. If you plan to bury loops please go back and select "Direct Burial Application" to view the proper diagrams.

#### **Loop Sizes Needed:**

Reverse/Exit Loop: 28' Perimeter Loop

**BD Loops Part#:** SC 28-50 or SC 28-100

6' x 8' Loop with 50' or 100' of lead-in **Description:** 

This Loop will have approximately 48" of detection height.

Shadow Loop: 16' Perimeter Loop

**BD Loops Part#:** SC 16-50

**Description:** 3' x 5' Loop with 50' of lead-in

This Loop will have approximately 24" of detection height.

These are standard size loops. Standard size loops can ship same day from our Placentia, CA location. Contact your BD Loops Distributor for more information.

#### **Notes about Swing Gates:**

Swing gates require a minimum of 3 loops to properly protect the gate path as pictured in red above:

- An Inside Reverse Loop or Exit Loop
- A Shadow Loop
- An Outside Reverse Loop

Reverse Loops will hold the gate open, or reverse a closing gate if a vehicle enters or stops within the gate path. The inside reverse loop can be connected to the exit loop function if you desire. An Exit Loop will do everything a reverse loop does and will also open the gate automatically when a car drives over it. A Shadow Loop will check before the gate closes to see if a vehicle is present. When the gate is in motion the shadow loop will not respond to any detection, which is why reverse/exit functions are required on each side of the gate.

Have a long approach on the secure side? An additional exit loop further down the driveway will make the system more convenient for users. They will not have to wait for the gate to open when exiting.