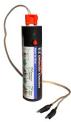

#### **Need to Test Loops?**

The **BD-Megger** is an essential testing device that checks for the most common loop issue: a nick in the wire allowing current to leak to ground.

The E-Z Detector Checker quickly checks components upstream from the loop including the detector module, harness wiring, and circuit board loop connections.