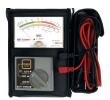

#### **Need to Test Loops?**

The **BD-Megger** is an essential testing device that checks for the most common loop issue: a nick in the wire allowing current to leak to ground.

The E-Z Detector Checker quickly checks components upstream from the loop including the detector module, harness wiring, and circuit board loop connections.