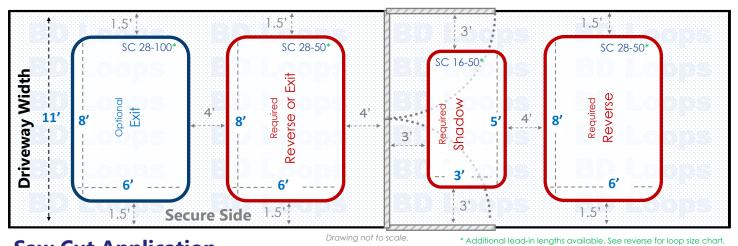

# Double Swing Gate Driveway Width: 11' Swings

### **Loop Layout**

For Detecting Commercial and Residential Vehicles

### **Saw Cut Application**

For installation in existing concrete or asphalt roads. Saw-cut loops are cut into the surface and sealed with loop sealant. If you plan to bury loops please go back and select "Direct Burial Application" to view the proper diagrams.

### **Loop Sizes Needed:**

Reverse/Exit Loop: 28' Perimeter Loop

BD Loops Part#: SC 28-50 or SC 28-100

**Description:** 6' x 8' Loop with 50' or 100' of lead-in

This Loop will have approximately 48" of detection height.

Shadow Loop: 16' Perimeter Loop

BD Loops Part#: SC 16-50

**Description:** 3' x 5' Loop with 50' of lead-in

This Loop will have approximately **24**" of detection height.

These are standard size loops. Standard size loops can ship same day from our Placentia, CA location. *Contact your BD Loops Distributor for more information*.

### **Notes about Swing Gates:**

Swing gates require a minimum of 3 loops to properly protect the gate path as pictured in red above:

- An Inside Reverse Loop or Exit Loop
- A Shadow Loop
- An Outside Reverse Loop

Reverse Loops will hold the gate open, or reverse a closing gate if a vehicle enters or stops within the gate path. The inside reverse loop can be connected to the exit loop function if you desire. An Exit Loop will do everything a reverse loop does and will also open the gate automatically when a car drives over it. A Shadow Loop will check before the gate closes to see if a vehicle is present. When the gate is in motion the shadow loop will not respond to any detection, which is why reverse/exit functions are required on each side of the gate.

Have a long approach on the secure side? An additional exit loop further down the driveway will make the system more convenient for users. They will not have to wait for the gate to open when exiting.