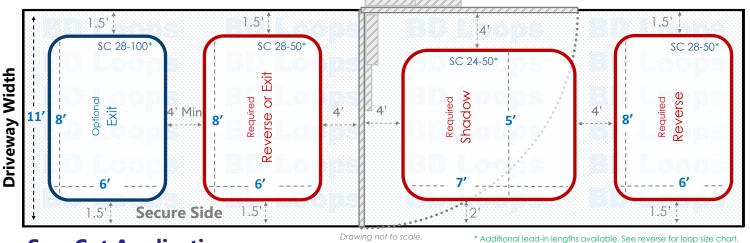

# **Swing Gate**

## **Loop Layout**

For Detecting Commercial and Residential Vehicles

## **Saw Cut Application**

For installation in existing concrete or asphalt roads. Saw-cut loops are cut into the surface and sealed with loop sealant. If you plan to bury loops please go back and select "Direct Burial Application" to view the proper diagrams.

#### **Loop Sizes Needed:**

Reverse/Exit Loop: 28' Perimeter Loop

**BD Loops Part#:** SC 28-50 or SC 28-100

**Description:** 6' x 8' Loop with 50' or 100' of lead-in

This Loop will have approximately 48" of detection height.

**Shadow Loop:** 24' Perimeter Loop

**BD Loops Part#:** SC 24-50

5' x 7' Loop with 50' of lead-in **Description:** 

This Loop will have approximately 40" of detection height.

These are standard size loops. Standard size loops can ship same day from our Placentia, CA location. Contact your BD Loops Distributor for more information.

#### **Notes about Swing Gates:**

Swing gates require a minimum of 3 loops to properly protect the gate path as pictured in red above:

- An Inside Reverse Loop or Exit Loop
- A Shadow Loop
- An Outside Reverse Loop

Reverse Loops will hold the gate open, or reverse a closing gate if a vehicle enters or stops within the gate path. The inside reverse loop can be connected to the exit loop function if you desire. An Exit Loop will do everything a reverse loop does and will also open the gate automatically when a car drives over it. A Shadow Loop will check before the gate closes to see if a vehicle is present. When the gate is in motion the shadow loop will not respond to any detection, which is why reverse/exit functions are required on each side of the gate.

Have a long approach on the secure side? An additional exit loop further down the driveway will make the system more convenient for users. They will not have to wait for the gate to open when exiting.