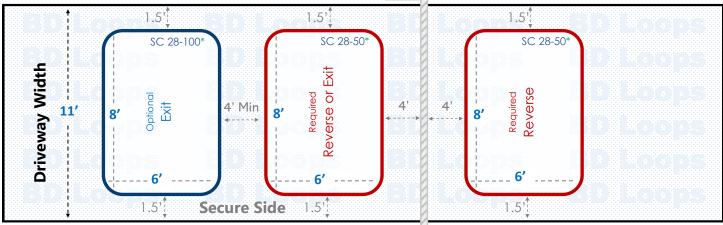

## **Slide Gate**

Driveway Width: 11'

## **Loop Layout**

For Detecting Commercial and Residential Vehicles

\* Additional lead-in lengths available. See reverse for loop size chart.

### **Saw Cut Application**

For installation in existing concrete or asphalt roads. Saw-cut loops are cut into the surface and sealed with loop sealant. If you plan to bury loops please go back and select "Direct Burial Application" to view the proper diagrams.

#### **Loop Sizes Needed:**

**Reverse Loop:** 28' Perimeter Loop

BD Loops Part#: SC 28-50

**Description:** 6' x 8' Loop with 50' of lead-in

This Loop will have approximately 48" of detection height.

Optional Exit Loop: 28' Perimeter Loop

BD Loops Part#: SC 28-100

**Description:** 6' x 8' Loop with 100' of lead-in

This Loop will have approximately 48" of detection height.

These are standard size loops. Standard size loops can ship same day from our Placentia, CA location. *Contact your BD Loops Distributor for more information*.

#### **Notes about Slide Gates:**

Slide gates require a minimum of 2 loops to properly protect the gate path as pictured in red above:

- An Inside Reverse Loop or Exit Loop
- An Outside Reverse Loop

Reverse Loops will hold the gate open, or reverse a closing gate if a vehicle enters or stops within the gate path. The inside reverse loop can be connected to the exit loop function if you desire. An Exit Loop will do everything a reverse loop does and will also open the gate automatically when a car drives over it.

If there is a long approach on the secure side of the property we recommend installing an additional exit loop further down the driveway. This will allow more time for the gate to open before vehicles reach the system. Customers will enjoy the convenience of exiting the system without having to wait for the gate to open.