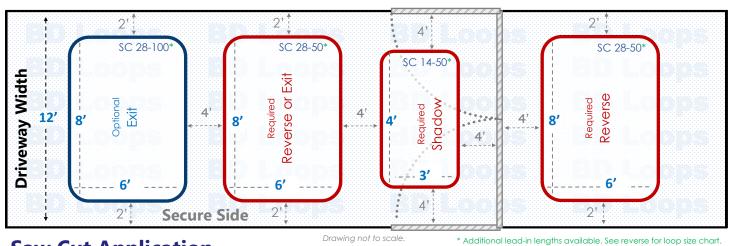

## **Double Swing Gate** Driveway Width: 12'

**Swings In** 

# **Loop Layout**

For Detecting Commercial and Residential Vehicles

## **Saw Cut Application**

For installation in existing concrete or asphalt roads. Saw-cut loops are cut into the surface and sealed with loop sealant. If you plan to bury loops please go back and select "Direct Burial Application" to view the proper diagrams.

#### **Loop Sizes Needed:**

Reverse/Exit Loop: 28' Perimeter Loop

**BD Loops Part#:** SC 28-50 or SC 28-100

6' x 8' Loop with 50' or 100' of lead-in **Description:** 

This Loop will have approximately 48" of detection height.

Shadow Loop: 14' Perimeter Loop

**BD Loops Part#:** SC 14-50

**Description:** 3' x 4' Loop with 50' of lead-in

This Loop will have approximately 24" of detection height.

These are standard size loops. Standard size loops can ship same day from our Placentia, CA location. Contact your BD Loops Distributor for more information.

#### **Notes about Swing Gates:**

Swing gates require a minimum of 3 loops to properly protect the gate path as pictured in red above:

- An Inside Reverse Loop or Exit Loop
- A Shadow Loop
- An Outside Reverse Loop

Reverse Loops will hold the gate open, or reverse a closing gate if a vehicle enters or stops within the gate path. The inside reverse loop can be connected to the exit loop function if you desire. An Exit Loop will do everything a reverse loop does and will also open the gate automatically when a car drives over it. A Shadow Loop will check before the gate closes to see if a vehicle is present. When the gate is in motion the shadow loop will not respond to any detection, which is why reverse/exit functions are required on each side of the gate.

Have a long approach on the secure side? An additional exit loop further down the driveway will make the system more convenient for users. They will not have to wait for the gate to open when exiting.