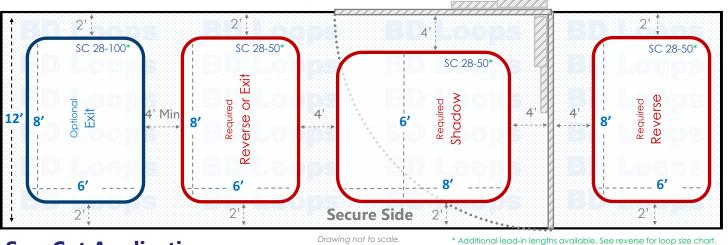

# Swing Gate Driveway Width: 12'

Made in the **USA** 

**Swings In** 

## **Loop Layout**

For Detecting Commercial and Residential Vehicles

## **Saw Cut Application**

**Driveway Width** 

For installation in existing concrete or asphalt roads. Saw-cut loops are cut into the surface and sealed with loop sealant. If you plan to bury loops please go back and select "Direct Burial Application" to view the proper diagrams.

### **Loop Sizes Needed:**

Reverse/Exit Loop: 28' Perimeter Loop

**BD Loops Part#: SC 28-50** or **SC 28-100** 

**Description:** 6' x 8' Loop with 50' or 100' of lead-in

This Loop will have approximately 48" of detection height.

Shadow Loop: 28' Perimeter Loop

BD Loops Part#: SC 28-50

**Description:** 6' x 8' Loop with 50' of lead-in

This Loop will have approximately 48" of detection height.

These are standard size loops. Standard size loops can ship same day from our Placentia, CA location. *Contact your BD Loops Distributor for more information.* 

#### **Notes about Swing Gates:**

Swing gates require a minimum of 3 loops to properly protect the gate path as pictured in red above:

- An Inside Reverse Loop or Exit Loop
- A Shadow Loop
- An Outside Reverse Loop

Reverse Loops will hold the gate open, or reverse a closing gate if a vehicle enters or stops within the gate path. The inside reverse loop can be connected to the exit loop function if you desire. An Exit Loop will do everything a reverse loop does and will also open the gate automatically when a car drives over it. A Shadow Loop will check before the gate closes to see if a vehicle is present. When the gate is in motion the shadow loop will not respond to any detection, which is why reverse/exit functions are required on each side of the gate.

Have a long approach on the secure side? An additional exit loop further down the driveway will make the system more convenient for users. They will not have to wait for the gate to open when exiting.