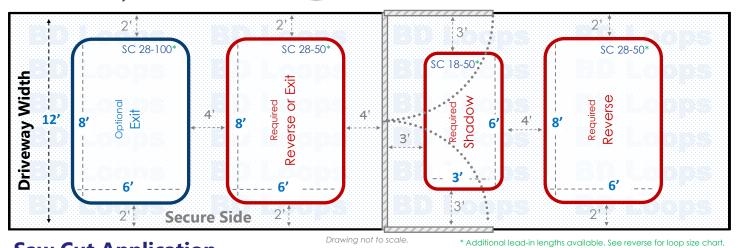

# Double Swing Gate Driveway Width: 12' Swings

### **Loop Layout**

For Detecting Commercial and Residential Vehicles

### **Saw Cut Application**

For installation in existing concrete or asphalt roads. Saw-cut loops are cut into the surface and sealed with loop sealant. If you plan to bury loops please go back and select "Direct Burial Application" to view the proper diagrams.

### **Loop Sizes Needed:**

Reverse/Exit Loop: 28' Perimeter Loop

**BD Loops Part#: SC 28-50** or **SC 28-100** 

**Description:** 6' x 8' Loop with 50' or 100' of lead-in

This Loop will have approximately 48" of detection height.

Shadow Loop: 18' Perimeter Loop

BD Loops Part#: SC 18-50

**Description:** 3' x 6' Loop with 50' of lead-in

This Loop will have approximately **24**" of detection height.

These are standard size loops. Standard size loops can ship same day from our Placentia, CA location. *Contact your BD Loops Distributor for more information*.

### **Notes about Swing Gates:**

Swing gates require a minimum of 3 loops to properly protect the gate path as pictured in red above:

- An Inside Reverse Loop or Exit Loop
- A Shadow Loop
- An Outside Reverse Loop

Reverse Loops will hold the gate open, or reverse a closing gate if a vehicle enters or stops within the gate path. The inside reverse loop can be connected to the exit loop function if you desire. An Exit Loop will do everything a reverse loop does and will also open the gate automatically when a car drives over it. A Shadow Loop will check before the gate closes to see if a vehicle is present. When the gate is in motion the shadow loop will not respond to any detection, which is why reverse/exit functions are required on each side of the gate.

Have a long approach on the secure side? An additional exit loop further down the driveway will make the system more convenient for users. They will not have to wait for the gate to open when exiting.