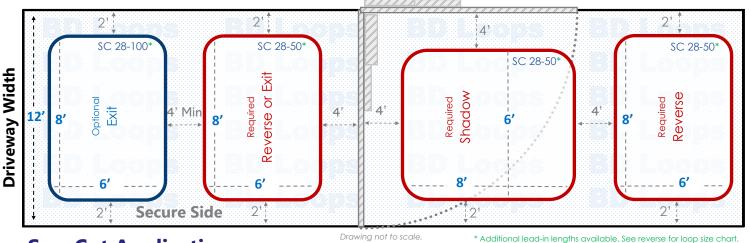

## **Saw Cut Application**

For installation in existing concrete or asphalt roads. Saw-cut loops are cut into the surface and sealed with loop sealant. If you plan to bury loops please go back and select "Direct Burial Application" to view the proper diagrams.

#### **Loop Sizes Needed:**

Reverse/Exit Loop: 28' Perimeter Loop

**BD Loops Part#:** SC 28-50 or SC 28-100

**Description:** 6' x 8' Loop with 50' or 100' of lead-in

This Loop will have approximately 48" of detection height.

**Shadow Loop:** 28' Perimeter Loop

**BD Loops Part#:** SC 28-50

**Description:** 6' x 8' Loop with 50' of lead-in

This Loop will have approximately 48" of detection height.

These are standard size loops. Standard size loops can ship same day from our Placentia, CA location. Contact your BD Loops Distributor for more information.

#### **Notes about Swing Gates:**

Swing gates require a minimum of 3 loops to properly protect the gate path as pictured in red above:

- An Inside Reverse Loop or Exit Loop
- A Shadow Loop
- An Outside Reverse Loop

Reverse Loops will hold the gate open, or reverse a closing gate if a vehicle enters or stops within the gate path. The inside reverse loop can be connected to the exit loop function if you desire. An Exit Loop will do everything a reverse loop does and will also open the gate automatically when a car drives over it. A Shadow Loop will check before the gate closes to see if a vehicle is present. When the gate is in motion the shadow loop will not respond to any detection, which is why reverse/exit functions are required on each side of the gate.

Have a long approach on the secure side? An additional exit loop further down the driveway will make the system more convenient for users. They will not have to wait for the gate to open when exiting.