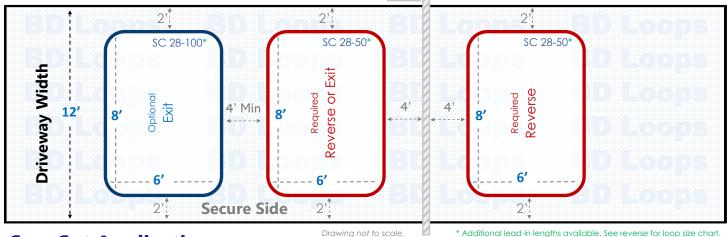

## **Slide Gate**

Driveway Width: 12'

## **Loop Layout**

For Detecting Commercial and Residential Vehicles

### **Saw Cut Application**

For installation in existing concrete or asphalt roads. Saw-cut loops are cut into the surface and sealed with loop sealant. If you plan to bury loops please go back and select "Direct Burial Application" to view the proper diagrams.

#### **Loop Sizes Needed:**

**Reverse Loop:** 28' Perimeter Loop

BD Loops Part#: SC 28-50

**Description:** 6' x 8' Loop with 50' of lead-in

This Loop will have approximately 48" of detection height.

Optional Exit Loop: 28' Perimeter Loop

BD Loops Part#: SC 28-100

**Description:** 6' x 8' Loop with 100' of lead-in

This Loop will have approximately 48" of detection height.

These are standard size loops. Standard size loops can ship same day from our Placentia, CA location. *Contact your BD Loops Distributor for more information*.

#### **Notes about Slide Gates:**

Slide gates require a minimum of 2 loops to properly protect the gate path as pictured in red above:

- An Inside Reverse Loop or Exit Loop
- An Outside Reverse Loop

Reverse Loops will hold the gate open, or reverse a closing gate if a vehicle enters or stops within the gate path. The inside reverse loop can be connected to the exit loop function if you desire. An Exit Loop will do everything a reverse loop does and will also open the gate automatically when a car drives over it.

If there is a long approach on the secure side of the property we recommend installing an additional exit loop further down the driveway. This will allow more time for the gate to open before vehicles reach the system. Customers will enjoy the convenience of exiting the system without having to wait for the gate to open.