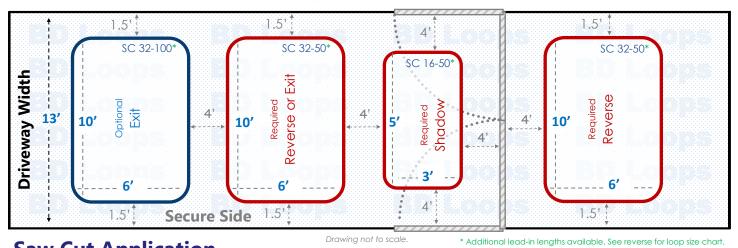

## **Double Swing Gate** Driveway Width: 13'

**Swings In** 

# **Loop Layout**

For Detecting Commercial and Residential Vehicles

## **Saw Cut Application**

For installation in existing concrete or asphalt roads. Saw-cut loops are cut into the surface and sealed with loop sealant. If you plan to bury loops please go back and select "Direct Burial Application" to view the proper diagrams.

#### **Loop Sizes Needed:**

Reverse/Exit Loop: 32' Perimeter Loop

**BD Loops Part#:** SC 32-50 or SC 32-100

6' x 10' Loop with 50' or 100' of lead-in **Description:** 

This Loop will have approximately 48" of detection height.

Shadow Loop: 16' Perimeter Loop

**BD Loops Part#:** SC 16-50

**Description:** 3' x 5' Loop with 50' of lead-in

This Loop will have approximately 24" of detection height.

These are standard size loops. Standard size loops can ship same day from our Placentia, CA location. Contact your BD Loops Distributor for more information.

#### **Notes about Swing Gates:**

Swing gates require a minimum of 3 loops to properly protect the gate path as pictured in red above:

- An Inside Reverse Loop or Exit Loop
- A Shadow Loop
- An Outside Reverse Loop

Reverse Loops will hold the gate open, or reverse a closing gate if a vehicle enters or stops within the gate path. The inside reverse loop can be connected to the exit loop function if you desire. An Exit Loop will do everything a reverse loop does and will also open the gate automatically when a car drives over it. A Shadow Loop will check before the gate closes to see if a vehicle is present. When the gate is in motion the shadow loop will not respond to any detection, which is why reverse/exit functions are required on each side of the gate.

Have a long approach on the secure side? An additional exit loop further down the driveway will make the system more convenient for users. They will not have to wait for the gate to open when exiting.