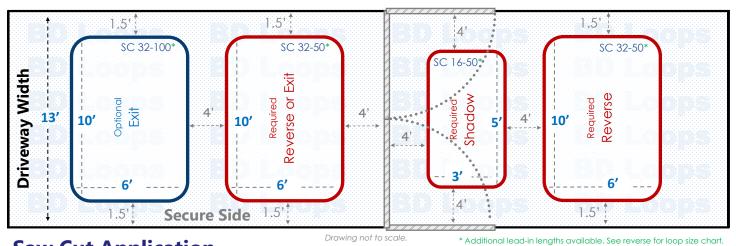

# Double Swing Gate Driveway Width: 13' Swings

### **Loop Layout**

For Detecting Commercial and Residential Vehicles

### **Saw Cut Application**

For installation in existing concrete or asphalt roads. Saw-cut loops are cut into the surface and sealed with loop sealant. If you plan to bury loops please go back and select "Direct Burial Application" to view the proper diagrams.

### **Loop Sizes Needed:**

Reverse/Exit Loop: 32' Perimeter Loop

BD Loops Part#: SC 32-50 or SC 32-100

**Description:** 6' x 10' Loop with 50' or 100' of lead-in

This Loop will have approximately 48" of detection height.

Shadow Loop: 16' Perimeter Loop

BD Loops Part#: SC 16-50

**Description:** 3' x 5' Loop with 50' of lead-in

This Loop will have approximately **24**" of detection height.

These are standard size loops. Standard size loops can ship same day from our Placentia, CA location. *Contact your BD Loops Distributor for more information*.

### **Notes about Swing Gates:**

Swing gates require a minimum of 3 loops to properly protect the gate path as pictured in red above:

- An Inside Reverse Loop or Exit Loop
- A Shadow Loop
- An Outside Reverse Loop

Reverse Loops will hold the gate open, or reverse a closing gate if a vehicle enters or stops within the gate path. The inside reverse loop can be connected to the exit loop function if you desire. An Exit Loop will do everything a reverse loop does and will also open the gate automatically when a car drives over it. A Shadow Loop will check before the gate closes to see if a vehicle is present. When the gate is in motion the shadow loop will not respond to any detection, which is why reverse/exit functions are required on each side of the gate.

Have a long approach on the secure side? An additional exit loop further down the driveway will make the system more convenient for users. They will not have to wait for the gate to open when exiting.