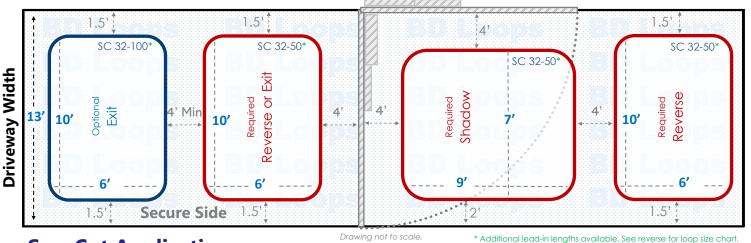

# **Swing Gate**

Made in the **USA** Driveway Width: 13' Swings Out

## **Loop Layout**

For Detecting Commercial and Residential Vehicles

## **Saw Cut Application**

For installation in existing concrete or asphalt roads. Saw-cut loops are cut into the surface and sealed with loop sealant. If you plan to bury loops please go back and select "Direct Burial Application" to view the proper diagrams.

#### **Loop Sizes Needed:**

Reverse/Exit Loop: 32' Perimeter Loop

**BD Loops Part#:** SC 32-50 or SC 32-100

**Description:** 6' x 10' Loop with 50' or 100' of lead-in

This Loop will have approximately 48" of detection height.

**Shadow Loop:** 32' Perimeter Loop

**BD Loops Part#:** SC 32-50

7' x 9' Loop with 50' of lead-in **Description:** 

This Loop will have approximately **56**" of detection height.

These are standard size loops. Standard size loops can ship same day from our Placentia, CA location. Contact your BD Loops Distributor for more information.

#### **Notes about Swing Gates:**

Swing gates require a minimum of 3 loops to properly protect the gate path as pictured in red above:

- An Inside Reverse Loop or Exit Loop
- A Shadow Loop
- An Outside Reverse Loop

Reverse Loops will hold the gate open, or reverse a closing gate if a vehicle enters or stops within the gate path. The inside reverse loop can be connected to the exit loop function if you desire. An Exit Loop will do everything a reverse loop does and will also open the gate automatically when a car drives over it. A Shadow Loop will check before the gate closes to see if a vehicle is present. When the gate is in motion the shadow loop will not respond to any detection, which is why reverse/exit functions are required on each side of the gate.

Have a long approach on the secure side? An additional exit loop further down the driveway will make the system more convenient for users. They will not have to wait for the gate to open when exiting.