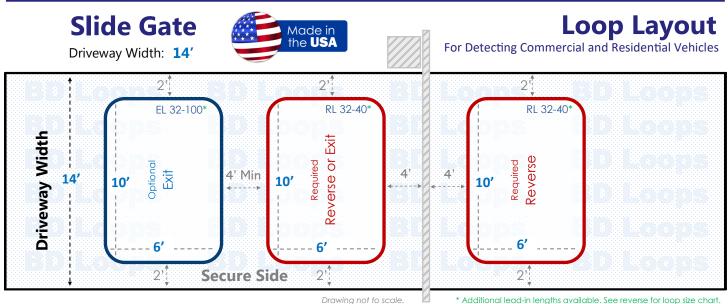

Drawing not to scale.

## Loop Sizes Needed:

| Reverse Loop:                                                      | 32' Perimeter Loop                |
|--------------------------------------------------------------------|-----------------------------------|
| BD Loops Part#:                                                    | RL 32-40                          |
| Description:                                                       | 6' x 10' Loop with 40' of lead-in |
| This Loop will have approximately <b>48</b> " of detection height. |                                   |

| Optional Exit Loop: | 32' Perimeter Loop                     |
|---------------------|----------------------------------------|
| BD Loops Part#:     | EL 32-100                              |
| Description:        | 6' x 10' Loop with 100' of lead-in     |
| This Loop will have | approximately 48" of detection height. |

### Notes about Slide Gates:

Slide gates require a minimum of 2 loops to properly protect the gate path as pictured in red above:

- An Inside Reverse Loop or Exit Loop
- An Outside Reverse Loop

**Reverse Loops** will hold the gate open, or reverse a closing gate if a vehicle enters or stops within the gate path. The inside reverse loop can be connected to the exit loop function if you desire. An Exit Loop will do everything a reverse loop does and will also open the gate automatically when a car drives over it.

If there is a long approach on the secure side of the property we recommend installing an additional exit loop further down the driveway. This will allow more time for the gate to open before vehicles reach the system. Customers will enjoy the convenience of exiting the system without having to wait for the gate to open.