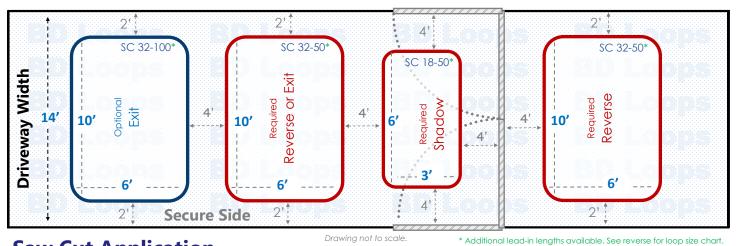

## **Double Swing Gate** Driveway Width: 14'

**Swings In** 

# **Loop Layout**

For Detecting Commercial and Residential Vehicles

## **Saw Cut Application**

For installation in existing concrete or asphalt roads. Saw-cut loops are cut into the surface and sealed with loop sealant. If you plan to bury loops please go back and select "Direct Burial Application" to view the proper diagrams.

#### **Loop Sizes Needed:**

Reverse/Exit Loop: 32' Perimeter Loop

**BD Loops Part#:** SC 32-50 or SC 32-100

6' x 10' Loop with 50' or 100' of lead-in **Description:** 

This Loop will have approximately 48" of detection height.

Shadow Loop: 18' Perimeter Loop

**BD Loops Part#:** SC 18-50

**Description:** 3' x 6' Loop with 50' of lead-in

This Loop will have approximately 24" of detection height.

These are standard size loops. Standard size loops can ship same day from our Placentia, CA location. Contact your BD Loops Distributor for more information.

#### **Notes about Swing Gates:**

Swing gates require a minimum of 3 loops to properly protect the gate path as pictured in red above:

- An Inside Reverse Loop or Exit Loop
- A Shadow Loop
- An Outside Reverse Loop

Reverse Loops will hold the gate open, or reverse a closing gate if a vehicle enters or stops within the gate path. The inside reverse loop can be connected to the exit loop function if you desire. An Exit Loop will do everything a reverse loop does and will also open the gate automatically when a car drives over it. A Shadow Loop will check before the gate closes to see if a vehicle is present. When the gate is in motion the shadow loop will not respond to any detection, which is why reverse/exit functions are required on each side of the gate.

Have a long approach on the secure side? An additional exit loop further down the driveway will make the system more convenient for users. They will not have to wait for the gate to open when exiting.