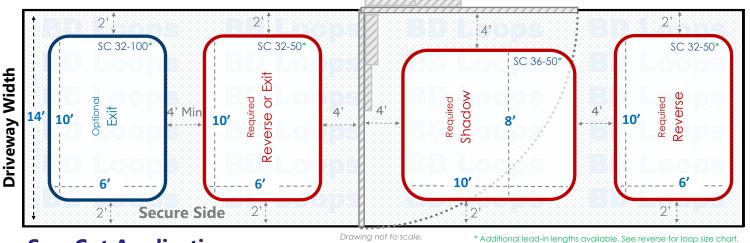

# **Swing Gate**

Made in the **USA** Driveway Width: 14' Swings Out

## **Loop Layout**

For Detecting Commercial and Residential Vehicles

## **Saw Cut Application**

For installation in existing concrete or asphalt roads. Saw-cut loops are cut into the surface and sealed with loop sealant. If you plan to bury loops please go back and select "Direct Burial Application" to view the proper diagrams.

#### **Loop Sizes Needed:**

Reverse/Exit Loop: 32' Perimeter Loop

**BD Loops Part#:** SC 32-50 or SC 32-100

**Description:** 6' x 10' Loop with 50' or 100' of lead-in

This Loop will have approximately 48" of detection height.

**Shadow Loop:** 36' Perimeter Loop

**BD Loops Part#:** SC 36-50

8' x 10' Loop with 50' of lead-in **Description:** 

This Loop will have approximately 64" of detection height.

These are standard size loops. Standard size loops can ship same day from our Placentia, CA location. Contact your BD Loops Distributor for more information.

#### **Notes about Swing Gates:**

Swing gates require a minimum of 3 loops to properly protect the gate path as pictured in red above:

- An Inside Reverse Loop or Exit Loop
- A Shadow Loop
- An Outside Reverse Loop

Reverse Loops will hold the gate open, or reverse a closing gate if a vehicle enters or stops within the gate path. The inside reverse loop can be connected to the exit loop function if you desire. An Exit Loop will do everything a reverse loop does and will also open the gate automatically when a car drives over it. A Shadow Loop will check before the gate closes to see if a vehicle is present. When the gate is in motion the shadow loop will not respond to any detection, which is why reverse/exit functions are required on each side of the gate.

Have a long approach on the secure side? An additional exit loop further down the driveway will make the system more convenient for users. They will not have to wait for the gate to open when exiting.