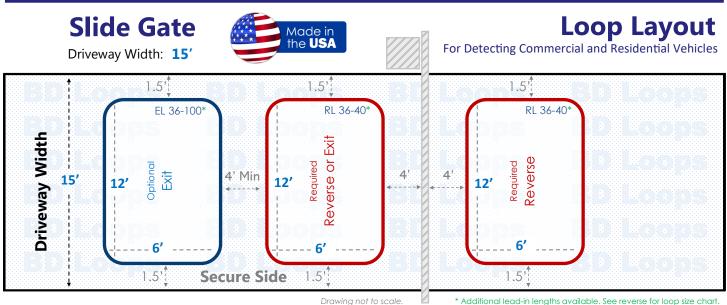

Drawing not to scale.

### Loop Sizes Needed:

| Reverse Loop:      | 36' Perimeter Loop                               |
|--------------------|--------------------------------------------------|
| BD Loops Part#:    | RL 36-40                                         |
| Description:       | 6' x 12' Loop with 40' of lead-in                |
| This Loop will hav | e approximately <b>48</b> " of detection height. |

| Optional Exit Loop:                                        | 36' Perimeter Loop                 |  |
|------------------------------------------------------------|------------------------------------|--|
| BD Loops Part#:                                            | EL 36-100                          |  |
| Description:                                               | 6' x 12' Loop with 100' of lead-in |  |
| This Loop will have approximately 48" of detection height. |                                    |  |

#### Notes about Slide Gates:

Slide gates require a minimum of 2 loops to properly protect the gate path as pictured in red above:

- An Inside Reverse Loop or Exit Loop
- An Outside Reverse Loop

Reverse Loops will hold the gate open, or reverse a closing gate if a vehicle enters or stops within the gate path. The inside reverse loop can be connected to the exit loop function if you desire. An Exit Loop will do everything a reverse loop does and will also open the gate automatically when a car drives over it.

If there is a long approach on the secure side of the property we recommend installing an additional exit loop further down the driveway. This will allow more time for the gate to open before vehicles reach the system. Customers will enjoy the convenience of exiting the system without having to wait for the gate to open.