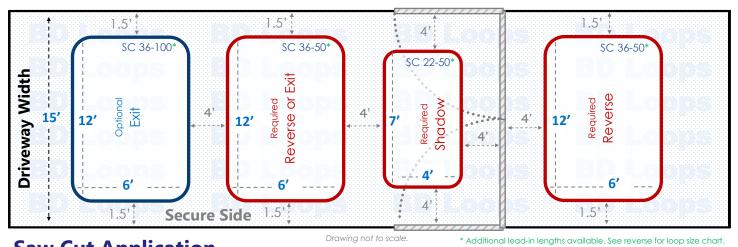

## **Double Swing Gate** Driveway Width: 15'

**Swings In** 

## **Loop Layout**

For Detecting Commercial and Residential Vehicles

## **Saw Cut Application**

For installation in existing concrete or asphalt roads. Saw-cut loops are cut into the surface and sealed with loop sealant. If you plan to bury loops please go back and select "Direct Burial Application" to view the proper diagrams.

#### **Loop Sizes Needed:**

Reverse/Exit Loop: 36' Perimeter Loop

**BD Loops Part#:** SC 36-50 or SC 36-100

6' x 12' Loop with 50' or 100' of lead-in **Description:** 

This Loop will have approximately 48" of detection height.

Shadow Loop: 22' Perimeter Loop

**BD Loops Part#:** SC 22-50

**Description:** 4' x 7' Loop with 50' of lead-in

This Loop will have approximately 32" of detection height.

Some of these loops are custom sizes. Custom size loops can ship same day from our Placentia, CA location if we receive a PO by 12:00 pm PST. Contact your BD Loops Distributor for more information.

#### **Notes about Swing Gates:**

Swing gates require a minimum of 3 loops to properly protect the gate path as pictured in red above:

- An Inside Reverse Loop or Exit Loop
- A Shadow Loop
- An Outside Reverse Loop

Reverse Loops will hold the gate open, or reverse a closing gate if a vehicle enters or stops within the gate path. The inside reverse loop can be connected to the exit loop function if you desire. An Exit Loop will do everything a reverse loop does and will also open the gate automatically when a car drives over it. A Shadow Loop will check before the gate closes to see if a vehicle is present. When the gate is in motion the shadow loop will not respond to any detection, which is why reverse/exit functions are required on each side of the gate.

Have a long approach on the secure side? An additional exit loop further down the driveway will make the system more convenient for users. They will not have to wait for the gate to open when exiting.