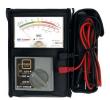

#### **Need to Test Loops?**

The **BD-Megger** is an essential testing device that checks for the most common loop issue: a nick in the wire allowing current to leak to ground.

The E-Z Detector Checker quickly checks components upstream from the loop including the detector module, harness wiring, and circuit board loop connections.