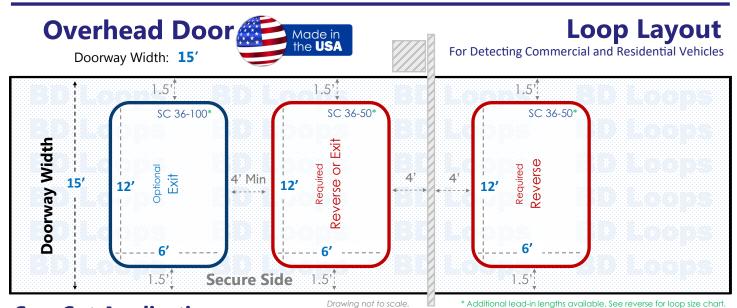

## **Saw Cut Application**

For installation in existing concrete or asphalt roads. Saw-cut loops are cut into the surface and sealed with loop sealant. If you plan to bury loops please go back and select "Direct Burial Application" to view the proper diagrams.

#### **Loop Sizes Needed:**

Reverse Loop: 36' Perimeter Loop

BD Loops Part#: SC 36-50

**Description:** 6' x 12' Loop with 50' of lead-in

This Loop will have approximately 48" of detection height.

Optional Exit Loop: 36' Perimeter Loop

BD Loops Part#: SC 36-100

**Description:** 6' x 12' Loop with 100' of lead-in

This Loop will have approximately 48" of detection height.

These are standard size loops. Standard size loops can ship same day from our Placentia, CA location. *Contact your BD Loops Distributor for more information*.

#### **Notes about Overhead Doors:**

Overhead doors require a minimum of 2 loops to properly protect the door path as pictured in red above:

- An Inside Reverse Loop or Exit Loop
- An Outside Reverse Loop

Reverse Loops will hold the door open, or reverse a closing door if a vehicle enters or stops within the door path. The inside reverse loop can be connected to the exit loop function if you desire. An Exit Loop will do everything a reverse loop does and will also open the door automatically when a car drives over it.

If there is space available on the secure side of the property an additional exit loop can be installed. The additional exit loop will allow more time for the door to open before vehicles reach the system. Customers enjoy the added benefit of not having to wait as long to exit the door.

If the site has multiple doors, each loop must maintain a minimum distance of 4 feet from one another.