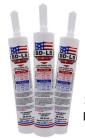

# Don't Forget Loop Sealant!

BD-LS Loop Shield is available in Black or Gray.

Self Leveling • 100% Solids Low VOC • Quick Skin Time Made in the USA