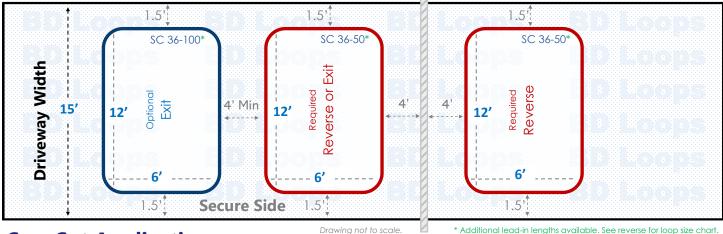

# Slide Gate Driveway Width: 15'

### **Loop Layout**

For Detecting Commercial and Residential Vehicles

#### **Saw Cut Application**

For installation in existing concrete or asphalt roads. Saw-cut loops are cut into the surface and sealed with loop sealant. If you plan to bury loops please go back and select "Direct Burial Application" to view the proper diagrams.

#### **Loop Sizes Needed:**

**Reverse Loop:** 36' Perimeter Loop

BD Loops Part#: SC 36-50

**Description:** 6' x 12' Loop with 50' of lead-in

This Loop will have approximately 48" of detection height.

**Optional Exit Loop:** 36' Perimeter Loop

BD Loops Part#: SC 36-100

**Description:** 6' x 12' Loop with 100' of lead-in

This Loop will have approximately 48" of detection height.

These are standard size loops. Standard size loops can ship same day from our Placentia, CA location. *Contact your BD Loops Distributor for more information*.

#### **Notes about Slide Gates:**

Slide gates require a minimum of 2 loops to properly protect the gate path as pictured in red above:

- An Inside Reverse Loop or Exit Loop
- An Outside Reverse Loop

Reverse Loops will hold the gate open, or reverse a closing gate if a vehicle enters or stops within the gate path. The inside reverse loop can be connected to the exit loop function if you desire. An Exit Loop will do everything a reverse loop does and will also open the gate automatically when a car drives over it.

If there is a long approach on the secure side of the property we recommend installing an additional exit loop further down the driveway. This will allow more time for the gate to open before vehicles reach the system. Customers will enjoy the convenience of exiting the system without having to wait for the gate to open.