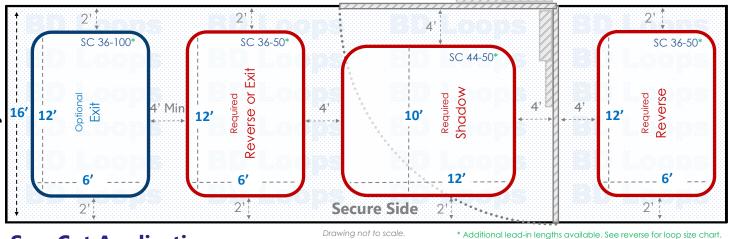

## **Swing Gate**

Driveway Width: 16'

**Swings In** 

### **Loop Layout**

For Detecting Commercial and Residential Vehicles
If motorcycles will be using this system contact us
for an alternative loop layout.

### **Saw Cut Application**

**Driveway Width** 

For installation in existing concrete or asphalt roads. Saw-cut loops are cut into the surface and sealed with loop sealant. If you plan to bury loops please go back and select "Direct Burial Application" to view the proper diagrams.

### **Loop Sizes Needed:**

Reverse/Exit Loop: 36' Perimeter Loop

**BD Loops Part#: SC 36-50** or **SC 36-100** 

**Description:** 6' x 12' Loop with 50' or 100' of lead-in

This Loop will have approximately 48" of detection height.

Shadow Loop: 44' Perimeter Loop

BD Loops Part#: SC 44-50

**Description:** 10' x 12' Loop with 50' of lead-in

This Loop will have approximately 64" of detection height.

These are standard size loops. Standard size loops can ship same day from our Placentia, CA location. *Contact your BD Loops Distributor for more information.* 

### **Notes about Swing Gates:**

Swing gates require a minimum of 3 loops to properly protect the gate path as pictured in red above:

- An Inside Reverse Loop or Exit Loop
- A Shadow Loop
- An Outside Reverse Loop

Reverse Loops will hold the gate open, or reverse a closing gate if a vehicle enters or stops within the gate path. The inside reverse loop can be connected to the exit loop function if you desire. An Exit Loop will do everything a reverse loop does and will also open the gate automatically when a car drives over it. A Shadow Loop will check before the gate closes to see if a vehicle is present. When the gate is in motion the shadow loop will not respond to any detection, which is why reverse/exit functions are required on each side of the gate.

Have a long approach on the secure side? An additional exit loop further down the driveway will make the system more convenient for users. They will not have to wait for the gate to open when exiting.