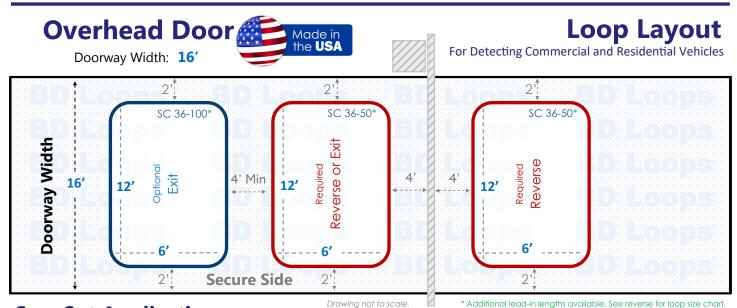

#### **Loop Sizes Needed:**

**Reverse Loop:** 36' Perimeter Loop

BD Loops Part#: SC 36-50

**Description:** 6' x 12' Loop with 50' of lead-in

This Loop will have approximately 48" of detection height.

Optional Exit Loop: 36' Perimeter Loop

BD Loops Part#: SC 36-100

**Description:** 6' x 12' Loop with 100' of lead-in

This Loop will have approximately 48" of detection height.

These are standard size loops. Standard size loops can ship same day from our Placentia, CA location. *Contact your BD Loops Distributor for more information.* 

#### **Notes about Overhead Doors:**

Overhead doors require a minimum of 2 loops to properly protect the door path as pictured in red above:

- An Inside Reverse Loop or Exit Loop
- An Outside Reverse Loop

Reverse Loops will hold the door open, or reverse a closing door if a vehicle enters or stops within the door path. The inside reverse loop can be connected to the exit loop function if you desire. An Exit Loop will do everything a reverse loop does and will also open the door automatically when a car drives over it.

If there is space available on the secure side of the property an additional exit loop can be installed. The additional exit loop will allow more time for the door to open before vehicles reach the system. Customers enjoy the added benefit of not having to wait as long to exit the door.

If the site has multiple doors, each loop must maintain a minimum distance of 4 feet from one another.