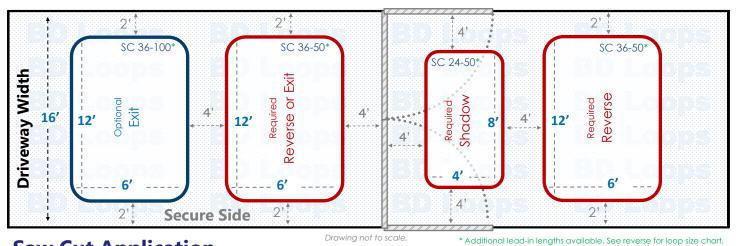

# Double Swing Gate Driveway Width: 16' Swings

### **Loop Layout**

For Detecting Commercial and Residential Vehicles

### **Saw Cut Application**

For installation in existing concrete or asphalt roads. Saw-cut loops are cut into the surface and sealed with loop sealant. If you plan to bury loops please go back and select "Direct Burial Application" to view the proper diagrams.

### **Loop Sizes Needed:**

Reverse/Exit Loop: 36' Perimeter Loop

BD Loops Part#: SC 36-50 or SC 36-100

**Description:** 6' x 12' Loop with 50' or 100' of lead-in

This Loop will have approximately 48" of detection height.

Shadow Loop: 20' Perimeter Loop

BD Loops Part#: SC 24-50

**Description:** 4' x 8' Loop with 50' of lead-in

This Loop will have approximately 32" of detection height.

These are standard size loops. Standard size loops can ship same day from our Placentia, CA location. *Contact your BD Loops Distributor for more information*.

### **Notes about Swing Gates:**

Swing gates require a minimum of 3 loops to properly protect the gate path as pictured in red above:

- An Inside Reverse Loop or Exit Loop
- A Shadow Loop
- An Outside Reverse Loop

Reverse Loops will hold the gate open, or reverse a closing gate if a vehicle enters or stops within the gate path. The inside reverse loop can be connected to the exit loop function if you desire. An Exit Loop will do everything a reverse loop does and will also open the gate automatically when a car drives over it. A Shadow Loop will check before the gate closes to see if a vehicle is present. When the gate is in motion the shadow loop will not respond to any detection, which is why reverse/exit functions are required on each side of the gate.

Have a long approach on the secure side? An additional exit loop further down the driveway will make the system more convenient for users. They will not have to wait for the gate to open when exiting.