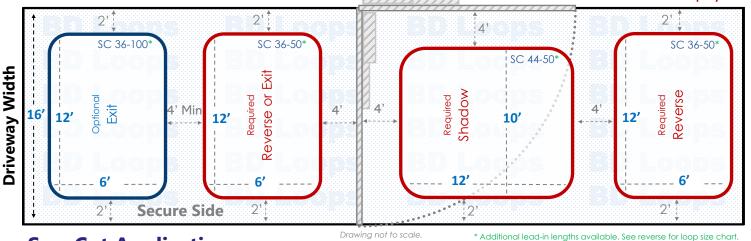

### **Swing Gate**

Driveway Width: 16' Swings Out

### **Saw Cut Application**

For installation in existing concrete or asphalt roads. Saw-cut loops are cut into the surface and sealed with loop sealant. If you plan to bury loops please go back and select "Direct Burial Application" to view the proper diagrams.

### **Loop Sizes Needed:**

Reverse/Exit Loop: 36' Perimeter Loop

**BD Loops Part#: SC 36-50** or **SC 36-100** 

**Description:** 6' x 12' Loop with 50' or 100' of lead-in

This Loop will have approximately 48" of detection height.

Shadow Loop: 44' Perimeter Loop

BD Loops Part#: SC 44-50

**Description:** 10' x 12' Loop with 50' of lead-in

This Loop will have approximately 64" of detection height.

These are standard size loops. Standard size loops can ship same day from our Placentia, CA location. *Contact your BD Loops Distributor for more information.* 

### **Notes about Swing Gates:**

Swing gates require a minimum of 3 loops to properly protect the gate path as pictured in red above:

- An Inside Reverse Loop or Exit Loop
- A Shadow Loop
- An Outside Reverse Loop

Reverse Loops will hold the gate open, or reverse a closing gate if a vehicle enters or stops within the gate path. The inside reverse loop can be connected to the exit loop function if you desire. An Exit Loop will do everything a reverse loop does and will also open the gate automatically when a car drives over it. A Shadow Loop will check before the gate closes to see if a vehicle is present. When the gate is in motion the shadow loop will not respond to any detection, which is why reverse/exit functions are required on each side of the gate.

Have a long approach on the secure side? An additional exit loop further down the driveway will make the system more convenient for users. They will not have to wait for the gate to open when exiting.