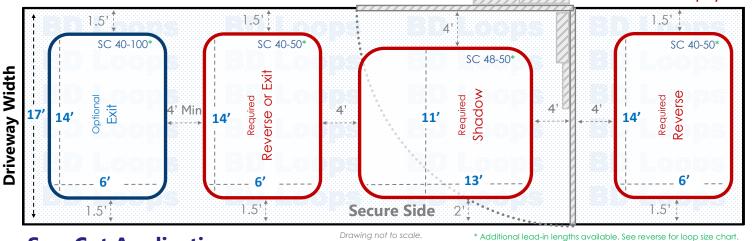

#### **Swing Gate**

Driveway Width: 17'

**Swings In** 

#### **Loop Layout**

For Detecting Commercial and Residential Vehicles
If motorcycles will be using this system contact us
for an alternative loop layout.

#### **Saw Cut Application**

For installation in existing concrete or asphalt roads. Saw-cut loops are cut into the surface and sealed with loop sealant. If you plan to bury loops please go back and select "Direct Burial Application" to view the proper diagrams.

#### **Loop Sizes Needed:**

Reverse/Exit Loop: 40' Perimeter Loop

BD Loops Part#: SC 40-50 or SC 40-100

**Description:** 6' x 14' Loop with 50' or 100' of lead-in

This Loop will have approximately 48" of detection height.

Shadow Loop: 48' Perimeter Loop

BD Loops Part#: SC 48-50

**Description:** 11' x 13' Loop with 50' of lead-in

This Loop will have approximately 64" of detection height.

Some of these loops are custom sizes. Custom size loops can ship same day from our Placentia, CA location if we receive a PO by 12:00 pm PST. *Contact your BD Loops Distributor for more information*.

#### **Notes about Swing Gates:**

Swing gates require a minimum of 3 loops to properly protect the gate path as pictured in red above:

- An Inside Reverse Loop or Exit Loop
- A Shadow Loop
- An Outside Reverse Loop

Reverse Loops will hold the gate open, or reverse a closing gate if a vehicle enters or stops within the gate path. The inside reverse loop can be connected to the exit loop function if you desire. An Exit Loop will do everything a reverse loop does and will also open the gate automatically when a car drives over it. A Shadow Loop will check before the gate closes to see if a vehicle is present. When the gate is in motion the shadow loop will not respond to any detection, which is why reverse/exit functions are required on each side of the gate.

Have a long approach on the secure side? An additional exit loop further down the driveway will make the system more convenient for users. They will not have to wait for the gate to open when exiting.