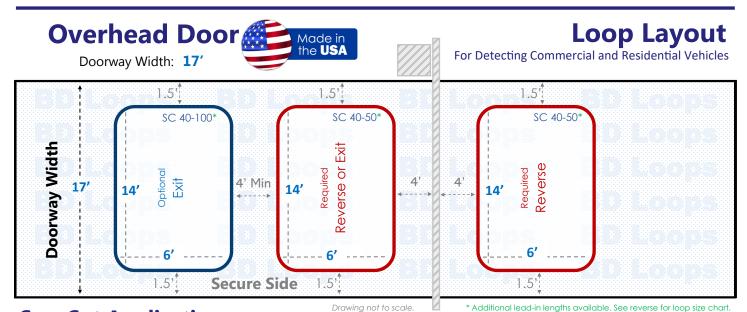

#### **Loop Sizes Needed:**

**Reverse Loop:** 40' Perimeter Loop

BD Loops Part#: SC 40-50

**Description:** 6' x 14' Loop with 50' of lead-in

This Loop will have approximately 48" of detection height.

Optional Exit Loop: 40' Perimeter Loop

BD Loops Part#: SC 40-100

**Description:** 6' x 14' Loop with 100' of lead-in

This Loop will have approximately 48" of detection height.

These are standard size loops. Standard size loops can ship same day from our Placentia, CA location. *Contact your BD Loops Distributor for more information*.

#### **Notes about Overhead Doors:**

Overhead doors require a minimum of 2 loops to properly protect the door path as pictured in red above:

- An Inside Reverse Loop or Exit Loop
- An Outside Reverse Loop

Reverse Loops will hold the door open, or reverse a closing door if a vehicle enters or stops within the door path. The inside reverse loop can be connected to the exit loop function if you desire. An Exit Loop will do everything a reverse loop does and will also open the door automatically when a car drives over it.

If there is space available on the secure side of the property an additional exit loop can be installed. The additional exit loop will allow more time for the door to open before vehicles reach the system. Customers enjoy the added benefit of not having to wait as long to exit the door.

If the site has multiple doors, each loop must maintain a minimum distance of 4 feet from one another.