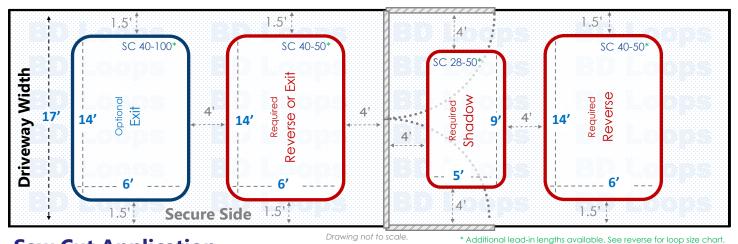

## Double Swing Gate Driveway Width: 17' Swings

### **Loop Layout**

For Detecting Commercial and Residential Vehicles

#### **Saw Cut Application**

For installation in existing concrete or asphalt roads. Saw-cut loops are cut into the surface and sealed with loop sealant. If you plan to bury loops please go back and select "Direct Burial Application" to view the proper diagrams.

#### **Loop Sizes Needed:**

Reverse/Exit Loop: 40' Perimeter Loop

BD Loops Part#: SC 40-50 or SC 40-100

**Description:** 6' x 14' Loop with 50' or 100' of lead-in

This Loop will have approximately 48" of detection height.

Shadow Loop: 28' Perimeter Loop

BD Loops Part#: SC 28-50

**Description:** 5' x 9' Loop with 50' of lead-in

This Loop will have approximately 40" of detection height.

These are standard size loops. Standard size loops can ship same day from our Placentia, CA location. *Contact your BD Loops Distributor for more information*.

#### **Notes about Swing Gates:**

Swing gates require a minimum of 3 loops to properly protect the gate path as pictured in red above:

- An Inside Reverse Loop or Exit Loop
- A Shadow Loop
- An Outside Reverse Loop

Reverse Loops will hold the gate open, or reverse a closing gate if a vehicle enters or stops within the gate path. The inside reverse loop can be connected to the exit loop function if you desire. An Exit Loop will do everything a reverse loop does and will also open the gate automatically when a car drives over it. A Shadow Loop will check before the gate closes to see if a vehicle is present. When the gate is in motion the shadow loop will not respond to any detection, which is why reverse/exit functions are required on each side of the gate.

Have a long approach on the secure side? An additional exit loop further down the driveway will make the system more convenient for users. They will not have to wait for the gate to open when exiting.