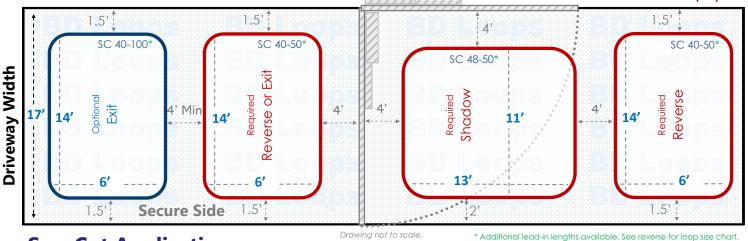

## **Swing Gate**

Driveway Width: 17' Swings Out

### **Loop Layout**

For Detecting Commercial and Residential Vehicles
If motorcycles will be using this system contact us
for an alternative loop layout.

Made in the **USA** 

### **Saw Cut Application**

For installation in existing concrete or asphalt roads. Saw-cut loops are cut into the surface and sealed with loop sealant. If you plan to bury loops please go back and select "Direct Burial Application" to view the proper diagrams.

### **Loop Sizes Needed:**

Reverse/Exit Loop: 40' Perimeter Loop

BD Loops Part#: SC 40-50 or SC 40-100

**Description:** 6' x 14' Loop with 50' or 100' of lead-in

This Loop will have approximately 48" of detection height.

Shadow Loop: 48' Perimeter Loop

BD Loops Part#: SC 48-50

**Description:** 11' x 13' Loop with 50' of lead-in

This Loop will have approximately 64" of detection height.

Some of these loops are custom sizes. Custom size loops can ship same day from our Placentia, CA location if we receive a PO by 12:00 pm PST. *Contact your BD Loops Distributor for more information*.

### **Notes about Swing Gates:**

Swing gates require a minimum of 3 loops to properly protect the gate path as pictured in red above:

- An Inside Reverse Loop or Exit Loop
- A Shadow Loop
- An Outside Reverse Loop

Reverse Loops will hold the gate open, or reverse a closing gate if a vehicle enters or stops within the gate path. The inside reverse loop can be connected to the exit loop function if you desire. An Exit Loop will do everything a reverse loop does and will also open the gate automatically when a car drives over it. A Shadow Loop will check before the gate closes to see if a vehicle is present. When the gate is in motion the shadow loop will not respond to any detection, which is why reverse/exit functions are required on each side of the gate.

Have a long approach on the secure side? An additional exit loop further down the driveway will make the system more convenient for users. They will not have to wait for the gate to open when exiting.