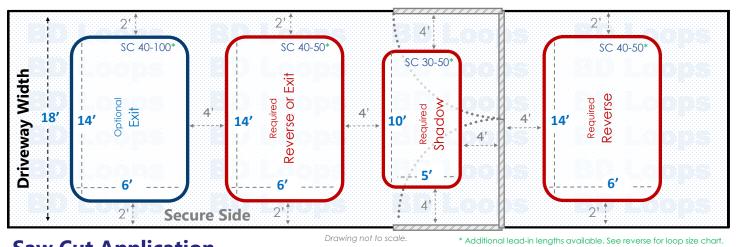

## **Double Swing Gate** Driveway Width: 18'

**Swings In** 

# **Loop Layout**

For Detecting Commercial and Residential Vehicles

# **Saw Cut Application**

For installation in existing concrete or asphalt roads. Saw-cut loops are cut into the surface and sealed with loop sealant. If you plan to bury loops please go back and select "Direct Burial Application" to view the proper diagrams.

#### **Loop Sizes Needed:**

Reverse/Exit Loop: 40' Perimeter Loop

**BD Loops Part#:** SC 40-50 or SC 40-100

6' x 14' Loop with 50' or 100' of lead-in **Description:** 

This Loop will have approximately 48" of detection height.

Shadow Loop: 30' Perimeter Loop

**BD Loops Part#:** SC 30-50

**Description:** 5' x 10' Loop with 50' of lead-in

This Loop will have approximately 40" of detection height.

Some of these loops are custom sizes. Custom size loops can ship same day from our Placentia, CA location if we receive a PO by 12:00 pm PST. Contact your BD Loops Distributor for more information.

#### **Notes about Swing Gates:**

Swing gates require a minimum of 3 loops to properly protect the gate path as pictured in red above:

- An Inside Reverse Loop or Exit Loop
- A Shadow Loop
- An Outside Reverse Loop

Reverse Loops will hold the gate open, or reverse a closing gate if a vehicle enters or stops within the gate path. The inside reverse loop can be connected to the exit loop function if you desire. An Exit Loop will do everything a reverse loop does and will also open the gate automatically when a car drives over it. A Shadow Loop will check before the gate closes to see if a vehicle is present. When the gate is in motion the shadow loop will not respond to any detection, which is why reverse/exit functions are required on each side of the gate.

Have a long approach on the secure side? An additional exit loop further down the driveway will make the system more convenient for users. They will not have to wait for the gate to open when exiting.