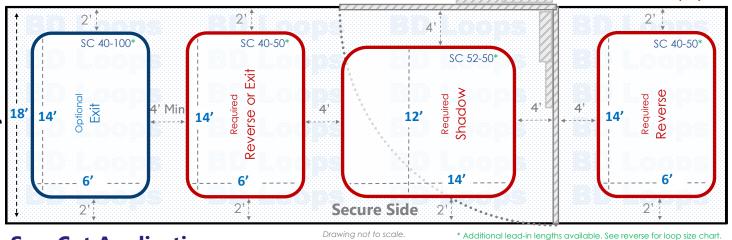

### **Swing Gate**

Driveway Width: 18'

**Swings In** 

### **Loop Layout**

For Detecting Commercial and Residential Vehicles
If motorcycles will be using this system contact us
for an alternative loop layout.

### **Saw Cut Application**

**Driveway Width** 

For installation in existing concrete or asphalt roads. Saw-cut loops are cut into the surface and sealed with loop sealant. If you plan to bury loops please go back and select "Direct Burial Application" to view the proper diagrams.

### **Loop Sizes Needed:**

Reverse/Exit Loop: 40' Perimeter Loop

BD Loops Part#: SC 40-50 or SC 40-100

**Description:** 6' x 14' Loop with 50' or 100' of lead-in

This Loop will have approximately 48" of detection height.

Shadow Loop: 52' Perimeter Loop

BD Loops Part#: SC 52-50

**Description:** 12' x 14' Loop with 50' of lead-in

This Loop will have approximately 64" of detection height.

These are standard size loops. Standard size loops can ship same day from our Placentia, CA location. *Contact your BD Loops Distributor for more information.* 

### **Notes about Swing Gates:**

Swing gates require a minimum of 3 loops to properly protect the gate path as pictured in red above:

- An Inside Reverse Loop or Exit Loop
- A Shadow Loop
- An Outside Reverse Loop

Reverse Loops will hold the gate open, or reverse a closing gate if a vehicle enters or stops within the gate path. The inside reverse loop can be connected to the exit loop function if you desire. An Exit Loop will do everything a reverse loop does and will also open the gate automatically when a car drives over it. A Shadow Loop will check before the gate closes to see if a vehicle is present. When the gate is in motion the shadow loop will not respond to any detection, which is why reverse/exit functions are required on each side of the gate.

Have a long approach on the secure side? An additional exit loop further down the driveway will make the system more convenient for users. They will not have to wait for the gate to open when exiting.