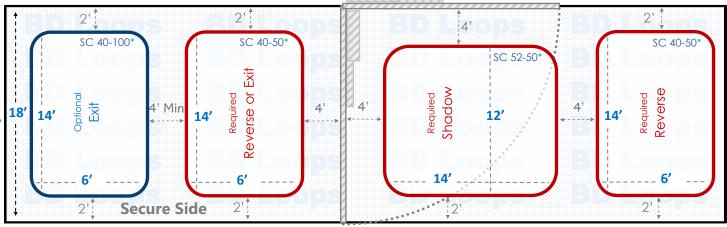

## **Swing Gate**

Driveway Width: 18' Swings Out

### **Loop Layout**

For Detecting Commercial and Residential Vehicles
If motorcycles will be using this system contact us
for an alternative loop layout.

\* Additional lead-in lengths available. See reverse for loop size chart.

### **Saw Cut Application**

**Driveway Width** 

For installation in existing concrete or asphalt roads. Saw-cut loops are cut into the surface and sealed with loop sealant. If you plan to bury loops please go back and select "Direct Burial Application" to view the proper diagrams.

### **Loop Sizes Needed:**

Reverse/Exit Loop: 40' Perimeter Loop

**BD Loops Part#: SC 40-50** or **SC 40-100** 

**Description:** 6' x 14' Loop with 50' or 100' of lead-in

This Loop will have approximately 48" of detection height.

Shadow Loop: 52' Perimeter Loop

BD Loops Part#: SC 52-50

**Description:** 12' x 14' Loop with 50' of lead-in

This Loop will have approximately 64" of detection height.

These are standard size loops. Standard size loops can ship same day from our Placentia, CA location. *Contact your BD Loops Distributor for more information.* 

### **Notes about Swing Gates:**

Swing gates require a minimum of 3 loops to properly protect the gate path as pictured in red above:

- An Inside Reverse Loop or Exit Loop
- A Shadow Loop
- An Outside Reverse Loop

Reverse Loops will hold the gate open, or reverse a closing gate if a vehicle enters or stops within the gate path. The inside reverse loop can be connected to the exit loop function if you desire. An Exit Loop will do everything a reverse loop does and will also open the gate automatically when a car drives over it. A Shadow Loop will check before the gate closes to see if a vehicle is present. When the gate is in motion the shadow loop will not respond to any detection, which is why reverse/exit functions are required on each side of the gate.

Have a long approach on the secure side? An additional exit loop further down the driveway will make the system more convenient for users. They will not have to wait for the gate to open when exiting.