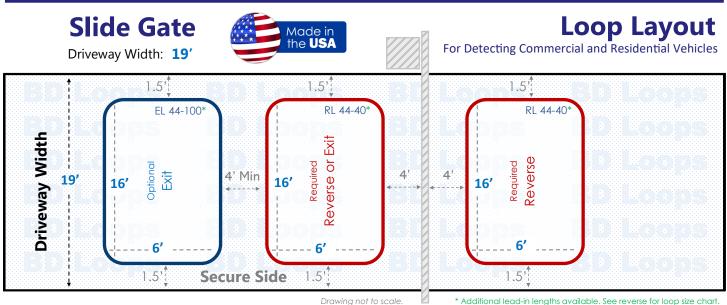

Drawing not to scale.

### Loop Sizes Needed:

| Reverse Loop:                                                      | 44' Perimeter Loop                |
|--------------------------------------------------------------------|-----------------------------------|
| BD Loops Part#:                                                    | RL 44-40                          |
| Description:                                                       | 6' x 16' Loop with 40' of lead-in |
| This Loop will have approximately <b>48</b> " of detection height. |                                   |

| Optional Exit Loop: | 44' Perimeter Loop                     |
|---------------------|----------------------------------------|
| BD Loops Part#:     | EL 44-100                              |
| Description:        | 6' x 16' Loop with 100' of lead-in     |
| This Loop will have | approximately 48" of detection height. |

#### Notes about Slide Gates:

Slide gates require a minimum of 2 loops to properly protect the gate path as pictured in red above:

- An Inside Reverse Loop or Exit Loop
- An Outside Reverse Loop

**Reverse Loops** will hold the gate open, or reverse a closing gate if a vehicle enters or stops within the gate path. The inside reverse loop can be connected to the exit loop function if you desire. An Exit Loop will do everything a reverse loop does and will also open the gate automatically when a car drives over it.

If there is a long approach on the secure side of the property we recommend installing an additional exit loop further down the driveway. This will allow more time for the gate to open before vehicles reach the system. Customers will enjoy the convenience of exiting the system without having to wait for the gate to open.