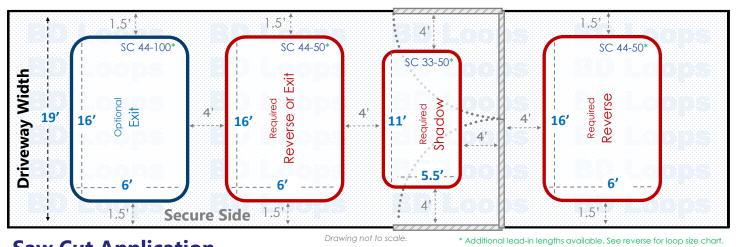

## **Double Swing Gate** Driveway Width: 19'

**Swings In** 

# **Loop Layout**

For Detecting Commercial and Residential Vehicles

## **Saw Cut Application**

For installation in existing concrete or asphalt roads. Saw-cut loops are cut into the surface and sealed with loop sealant. If you plan to bury loops please go back and select "Direct Burial Application" to view the proper diagrams.

#### **Loop Sizes Needed:**

Reverse/Exit Loop: 44' Perimeter Loop

**BD Loops Part#:** SC 44-50 or SC 44-100

6' x 16' Loop with 50' or 100' of lead-in **Description:** 

This Loop will have approximately 48" of detection height.

Shadow Loop: 33' Perimeter Loop

**BD Loops Part#:** SC 33-50

**Description:** 5.5' x 11' Loop with 50' of lead-in

This Loop will have approximately 44" of detection height.

Some of these loops are custom sizes. Custom size loops can ship same day from our Placentia, CA location if we receive a PO by 12:00 pm PST. Contact your BD Loops Distributor for more information.

#### **Notes about Swing Gates:**

Swing gates require a minimum of 3 loops to properly protect the gate path as pictured in red above:

- An Inside Reverse Loop or Exit Loop
- A Shadow Loop
- An Outside Reverse Loop

Reverse Loops will hold the gate open, or reverse a closing gate if a vehicle enters or stops within the gate path. The inside reverse loop can be connected to the exit loop function if you desire. An Exit Loop will do everything a reverse loop does and will also open the gate automatically when a car drives over it. A Shadow Loop will check before the gate closes to see if a vehicle is present. When the gate is in motion the shadow loop will not respond to any detection, which is why reverse/exit functions are required on each side of the gate.

Have a long approach on the secure side? An additional exit loop further down the driveway will make the system more convenient for users. They will not have to wait for the gate to open when exiting.