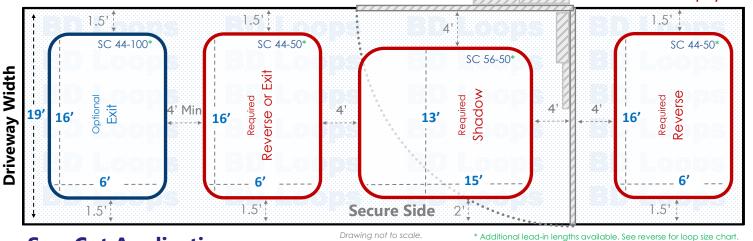

## **Swing Gate**

Driveway Width: 19'

**Swings In** 

### **Loop Layout**

For Detecting Commercial and Residential Vehicles
If motorcycles will be using this system contact us
for an alternative loop layout.

### **Saw Cut Application**

For installation in existing concrete or asphalt roads. Saw-cut loops are cut into the surface and sealed with loop sealant. If you plan to bury loops please go back and select "Direct Burial Application" to view the proper diagrams.

### **Loop Sizes Needed:**

Reverse/Exit Loop: 44' Perimeter Loop

BD Loops Part#: SC 44-50 or SC 44-100

**Description:** 6' x 16' Loop with 50' or 100' of lead-in

This Loop will have approximately 48" of detection height.

Shadow Loop: 56' Perimeter Loop

BD Loops Part#: SC 56-50

**Description:** 13' x 15' Loop with 50' of lead-in

This Loop will have approximately 64" of detection height.

Some of these loops are custom sizes. Custom size loops can ship same day from our Placentia, CA location if we receive a PO by 12:00 pm PST. *Contact your BD Loops Distributor for more information*.

### **Notes about Swing Gates:**

Swing gates require a minimum of 3 loops to properly protect the gate path as pictured in red above:

- An Inside Reverse Loop or Exit Loop
- A Shadow Loop
- An Outside Reverse Loop

Reverse Loops will hold the gate open, or reverse a closing gate if a vehicle enters or stops within the gate path. The inside reverse loop can be connected to the exit loop function if you desire. An Exit Loop will do everything a reverse loop does and will also open the gate automatically when a car drives over it. A Shadow Loop will check before the gate closes to see if a vehicle is present. When the gate is in motion the shadow loop will not respond to any detection, which is why reverse/exit functions are required on each side of the gate.

Have a long approach on the secure side? An additional exit loop further down the driveway will make the system more convenient for users. They will not have to wait for the gate to open when exiting.