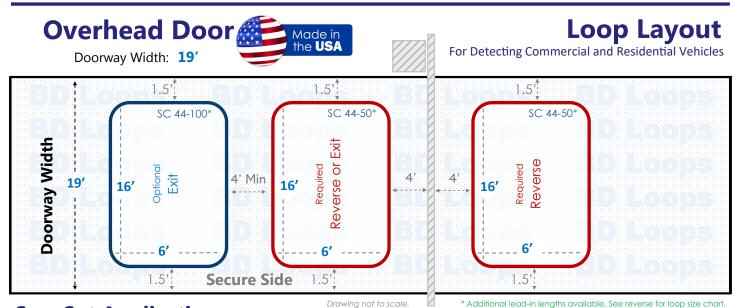

# **Saw Cut Application**

For installation in existing concrete or asphalt roads. Saw-cut loops are cut into the surface and sealed with loop sealant. If you plan to bury loops please go back and select "Direct Burial Application" to view the proper diagrams.

#### **Loop Sizes Needed:**

Reverse Loop: 44' Perimeter Loop

BD Loops Part#: SC 44-50

**Description:** 6' x 16' Loop with 50' of lead-in

This Loop will have approximately 48" of detection height.

Optional Exit Loop: 44' Perimeter Loop

BD Loops Part#: SC 44-100

**Description:** 6' x 16' Loop with 100' of lead-in

This Loop will have approximately 48" of detection height.

These are standard size loops. Standard size loops can ship same day from our Placentia, CA location. *Contact your BD Loops Distributor for more information*.

#### **Notes about Overhead Doors:**

Overhead doors require a minimum of 2 loops to properly protect the door path as pictured in red above:

- An Inside Reverse Loop or Exit Loop
- An Outside Reverse Loop

Reverse Loops will hold the door open, or reverse a closing door if a vehicle enters or stops within the door path. The inside reverse loop can be connected to the exit loop function if you desire. An Exit Loop will do everything a reverse loop does and will also open the door automatically when a car drives over it.

If there is space available on the secure side of the property an additional exit loop can be installed. The additional exit loop will allow more time for the door to open before vehicles reach the system. Customers enjoy the added benefit of not having to wait as long to exit the door.

If the site has multiple doors, each loop must maintain a minimum distance of 4 feet from one another.