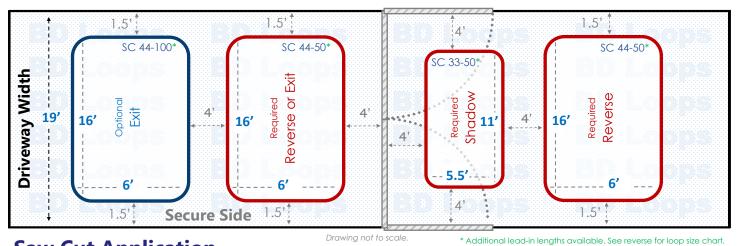

# Double Swing Gate Driveway Width: 19' Swings

### **Saw Cut Application**

For installation in existing concrete or asphalt roads. Saw-cut loops are cut into the surface and sealed with loop sealant. If you plan to bury loops please go back and select "Direct Burial Application" to view the proper diagrams.

#### **Loop Sizes Needed:**

Reverse/Exit Loop: 44' Perimeter Loop

BD Loops Part#: SC 44-50 or SC 44-100

**Description:** 6' x 16' Loop with 50' or 100' of lead-in

This Loop will have approximately 48" of detection height.

Shadow Loop: 33' Perimeter Loop

BD Loops Part#: SC 33-50

**Description:** 5.5' x 11' Loop with 50' of lead-in

This Loop will have approximately 44" of detection height.

Some of these loops are custom sizes. Custom size loops can ship same day from our Placentia, CA location if we receive a PO by 12:00 pm PST. *Contact your BD Loops Distributor for more information*.

#### **Notes about Swing Gates:**

Swing gates require a minimum of 3 loops to properly protect the gate path as pictured in red above:

- An Inside Reverse Loop or Exit Loop
- A Shadow Loop
- An Outside Reverse Loop

Reverse Loops will hold the gate open, or reverse a closing gate if a vehicle enters or stops within the gate path. The inside reverse loop can be connected to the exit loop function if you desire. An Exit Loop will do everything a reverse loop does and will also open the gate automatically when a car drives over it. A Shadow Loop will check before the gate closes to see if a vehicle is present. When the gate is in motion the shadow loop will not respond to any detection, which is why reverse/exit functions are required on each side of the gate.

Have a long approach on the secure side? An additional exit loop further down the driveway will make the system more convenient for users. They will not have to wait for the gate to open when exiting.