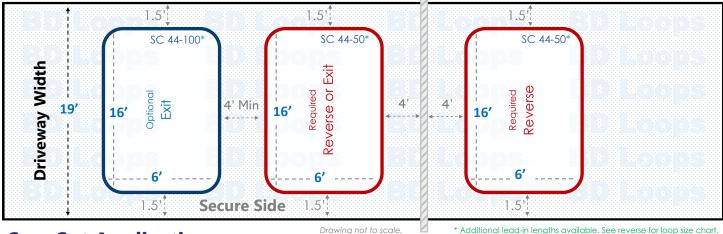

# Slide Gate Driveway Width: 19'

### **Loop Layout**

For Detecting Commercial and Residential Vehicles

### **Saw Cut Application**

For installation in existing concrete or asphalt roads. Saw-cut loops are cut into the surface and sealed with loop sealant. If you plan to bury loops please go back and select "Direct Burial Application" to view the proper diagrams.

### **Loop Sizes Needed:**

**Reverse Loop:** 44' Perimeter Loop

BD Loops Part#: SC 44-50

**Description:** 6' x 16' Loop with 50' of lead-in

This Loop will have approximately 48" of detection height.

Optional Exit Loop: 44' Perimeter Loop

BD Loops Part#: SC 44-100

**Description:** 6' x 16' Loop with 100' of lead-in

This Loop will have approximately 48" of detection height.

These are standard size loops. Standard size loops can ship same day from our Placentia, CA location. *Contact your BD Loops Distributor for more information*.

#### **Notes about Slide Gates:**

Slide gates require a minimum of 2 loops to properly protect the gate path as pictured in red above:

- An Inside Reverse Loop or Exit Loop
- An Outside Reverse Loop

Reverse Loops will hold the gate open, or reverse a closing gate if a vehicle enters or stops within the gate path. The inside reverse loop can be connected to the exit loop function if you desire. An Exit Loop will do everything a reverse loop does and will also open the gate automatically when a car drives over it.

If there is a long approach on the secure side of the property we recommend installing an additional exit loop further down the driveway. This will allow more time for the gate to open before vehicles reach the system. Customers will enjoy the convenience of exiting the system without having to wait for the gate to open.