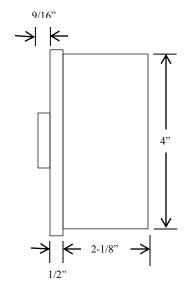

## **DIMENSIONS**





## 1KXL

## **KEYED CONTROL**

- o NEMA 3R, 4, 12
- SURFACE MOUNT
- o TWO POSITION (ON-OFF)
- o ALUMINUM DIE CAST ENCLOSURE
- o CYLINDER: MORTISE TYPE (5 PIN)
- o KEYSWITCH: 20 amp @ 125VAC
- o KEYSWITCH: 15 amp @ 250VAC

ON-OFF Keyswitch where power is activated when key turned to ON position and deactivated when key turned to OFF position.

AVAILABLE WITH BEST CORE CYLINDER OR EQUIVALENT, SLF TYPE LARGE FORMAT EQUIVALENT, CC (CHANGEABLE CYLINDER) VERSION

## **WIRING**



SHOWN IN "OFF" POSITION



Part of the DF Supply, Inc. family www.gateopenersafety.com
(888) 378-1043

sales@GateOpenerSafety.com