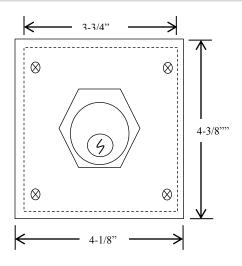

## **DIMENSIONS**





## 1KXL

## **KEYED CONTROL**

- o NEMA 3R, 4, 12
- SURFACE MOUNT
- o TWO POSITION (ON-OFF)
- o ALUMINUM DIE CAST ENCLOSURE
- o CYLINDER: MORTISE TYPE (5 PIN)
- o KEYSWITCH: 20 amp @ 125VAC
- o KEYSWITCH: 15 amp @ 250VAC

ON-OFF Keyswitch where power is activated when key turned to ON position and deactivated when key turned to OFF position.

AVAILABLE WITH BEST CORE CYLINDER OR EQUIVALENT, SLF TYPE LARGE FORMAT EQUIVALENT, CC (CHANGEABLE CYLINDER) VERSION

## **WIRING**



SHOWN IN "OFF" POSITION



Part of the DF Supply, Inc. family www.gateopenersafety.com
(888) 378-1043

sales@GateOpenerSafety.com