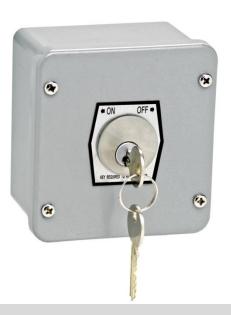

## 1KXL

## **KEYED CONTROL**

- o NEMA 3R, 4, 12
- SURFACE MOUNT
- o TWO POSITION (ON-OFF)
- o ALUMINUM DIE CAST ENCLOSURE
- o CYLINDER: MORTISE TYPE (5 PIN)
- o KEYSWITCH: 20 amp @ 125VAC
- o KEYSWITCH: 15 amp @ 250VAC

ON-OFF Keyswitch where power is activated when key turned to ON position and deactivated when key turned to OFF position.

AVAILABLE WITH BEST CORE CYLINDER OR EQUIVALENT, SLF TYPE LARGE FORMAT EQUIVALENT, CC (CHANGEABLE CYLINDER) VERSION