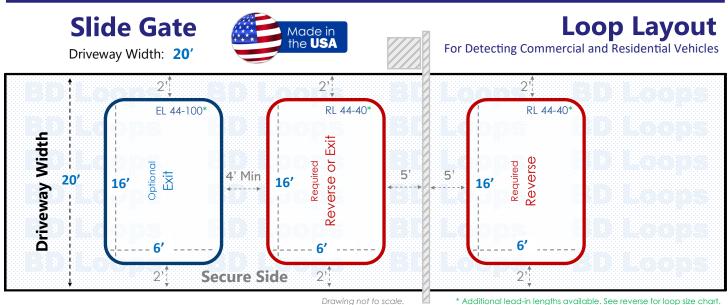

## Loop Sizes Needed:

| Reverse Loop:                                                      | 44' Perimeter Loop                |  |
|--------------------------------------------------------------------|-----------------------------------|--|
| BD Loops Part#:                                                    | RL 44-40                          |  |
| Description:                                                       | 6' x 16' Loop with 40' of lead-in |  |
| This Loop will have approximately <b>48</b> " of detection height. |                                   |  |

| Optional Exit Loop:                                        | 44' Perimeter Loop                 |
|------------------------------------------------------------|------------------------------------|
| BD Loops Part#:                                            | EL 44-100                          |
| Description:                                               | 6' x 16' Loop with 100' of lead-in |
| This Loop will have approximately 48" of detection height. |                                    |

### Notes about Slide Gates:

Slide gates require a minimum of 2 loops to properly protect the gate path as pictured in red above:

- An Inside Reverse Loop or Exit Loop
- An Outside Reverse Loop

Reverse Loops will hold the gate open, or reverse a closing gate if a vehicle enters or stops within the gate path. The inside reverse loop can be connected to the exit loop function if you desire. An Exit Loop will do everything a reverse loop does and will also open the gate automatically when a car drives over it.

If there is a long approach on the secure side of the property we recommend installing an additional exit loop further down the driveway. This will allow more time for the gate to open before vehicles reach the system. Customers will enjoy the convenience of exiting the system without having to wait for the gate to open.