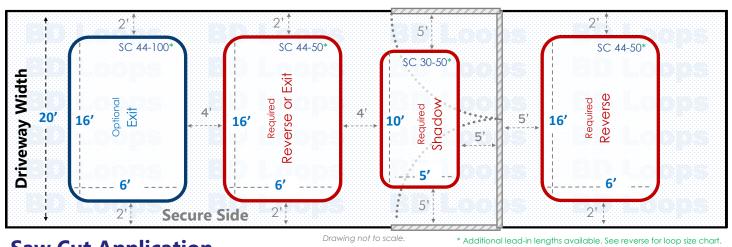

## **Double Swing Gate** Driveway Width: 20'

**Swings In** 

# **Loop Layout**

For Detecting Commercial and Residential Vehicles

# **Saw Cut Application**

For installation in existing concrete or asphalt roads. Saw-cut loops are cut into the surface and sealed with loop sealant. If you plan to bury loops please go back and select "Direct Burial Application" to view the proper diagrams.

#### **Loop Sizes Needed:**

Reverse/Exit Loop: 44' Perimeter Loop

**BD Loops Part#:** SC 44-50 or SC 44-100

6' x 16' Loop with 50' or 100' of lead-in **Description:** 

This Loop will have approximately 48" of detection height.

Shadow Loop: 30' Perimeter Loop

**BD Loops Part#:** SC 30-50

**Description:** 5' x 10' Loop with 50' of lead-in

This Loop will have approximately 40" of detection height.

Some of these loops are custom sizes. Custom size loops can ship same day from our Placentia, CA location if we receive a PO by 12:00 pm PST. Contact your BD Loops Distributor for more information.

#### **Notes about Swing Gates:**

Swing gates require a minimum of 3 loops to properly protect the gate path as pictured in red above:

- An Inside Reverse Loop or Exit Loop
- A Shadow Loop
- An Outside Reverse Loop

Reverse Loops will hold the gate open, or reverse a closing gate if a vehicle enters or stops within the gate path. The inside reverse loop can be connected to the exit loop function if you desire. An Exit Loop will do everything a reverse loop does and will also open the gate automatically when a car drives over it. A Shadow Loop will check before the gate closes to see if a vehicle is present. When the gate is in motion the shadow loop will not respond to any detection, which is why reverse/exit functions are required on each side of the gate.

Have a long approach on the secure side? An additional exit loop further down the driveway will make the system more convenient for users. They will not have to wait for the gate to open when exiting.